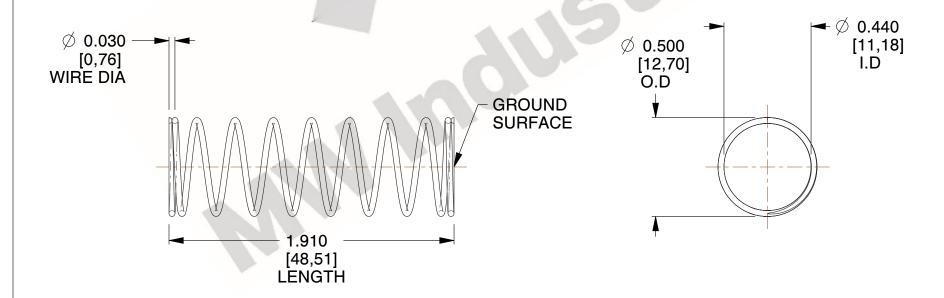

## **NOTES:**

1. Material : Music Wire 2. Finish : Glod Irridite

3. Ends: Closed and Ground

4. Total Coils: 10.000

5. Sugg. Max. Deflection: 0.900 (in)6. Sugg. Max. Load: 2.300 (lbs)

7. All Drawing Dimensions are in Inches [mm]