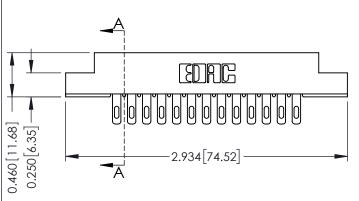

## **See Accompanying Pages for:**

- Mounting Options
- Features and Specifications

|                                     | 0.295 [7.49] 0.192 [61'8] 0.192 [7.49] 0.192 [7.49] 0.192 [7.49] |
|-------------------------------------|------------------------------------------------------------------|
| 306 / 316 / 356 Card Edge Connector | ACAD REFERENCE NO. 306 ENG MASTER                                |