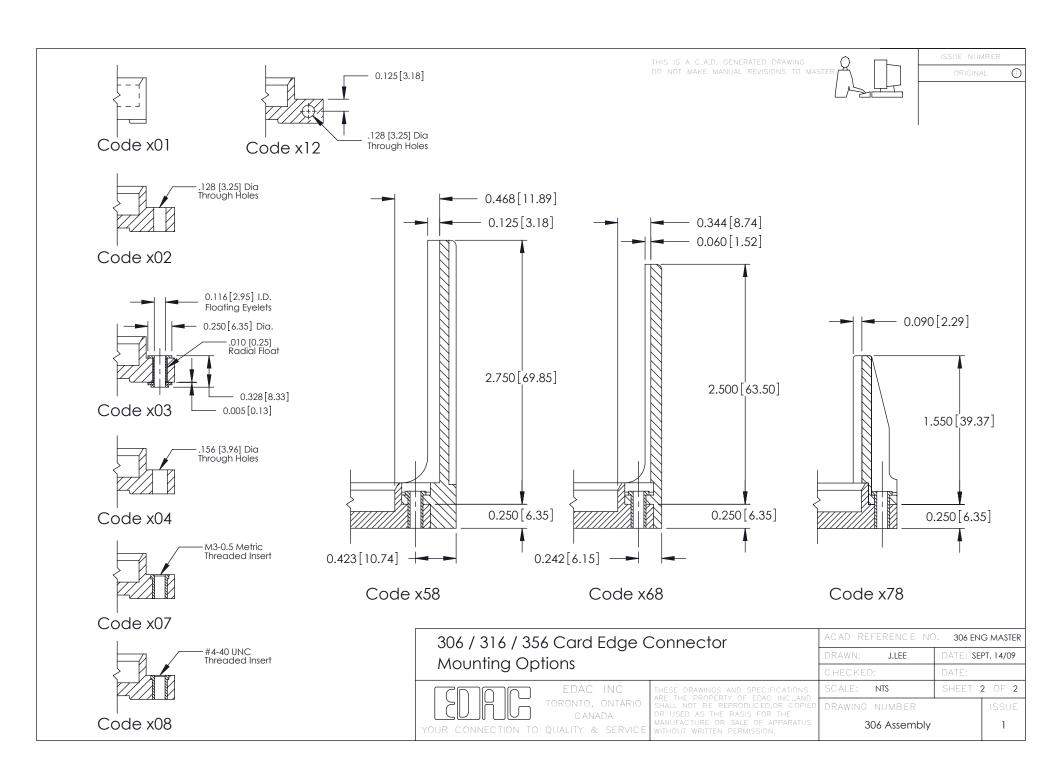

## **Mounting Option**

107-M3-0.5 Metric Threaded Inserts

## **See Accompanying Pages for:**

- Mounting Options
- Features and Specifications

|                                     | 0.295 [7.49] 0.192 [61'8] 0.192 [7.49] 0.192 [7.49] 0.192 [7.49] |
|-------------------------------------|------------------------------------------------------------------|
| 306 / 316 / 356 Card Edge Connector | ACAD REFERENCE NO. 306 ENG MASTER                                |