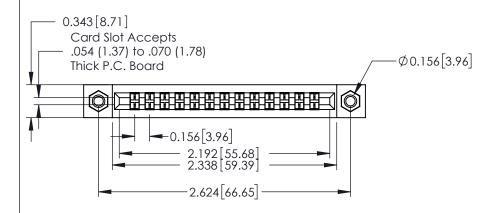

## **Contact Detail**

500-Wire Hole .087x.015(2.21x0.38) - Tail LG.=.282(7.16) .156 [3.96] Contact Spacing with Single Centreline Row

THIS IS A C.A.D. GENERATED DRAWING

ISSUE

## **See Accompanying Pages for:**

- Mounting Options
- Features and Specifications

|                                     | 0.295 [7.49] 0.192 [61'8] 0.192 [7.49] 0.192 [7.49] 0.192 [7.49] |
|-------------------------------------|------------------------------------------------------------------|
| 306 / 316 / 356 Card Edge Connector | ACAD REFERENCE NO. 306 ENG MASTER                                |