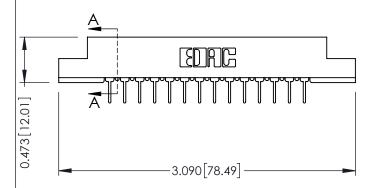

**Mounting Option Contact Detail** PC Tail .023x.013(0.58x0.33) - Tail LG=.213(5.41) .128 (3.25) Dia. Mounting Holes .156 [3.96] Contact Spacing x .200 [5.08] Row Spacing 0.343 [8.71] 2.494[63.35]-2.348 [59.64] -0.156[3.96] -2.780[70.61]-