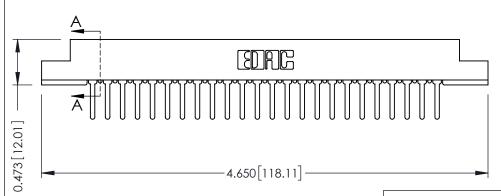

## SECTION A-A

.175 [4.45] Point of Contact (FROM BTM OF SLOT) Card Slot Accepts .054 [1.37] to .070 [1.78] Thick P.C. Board

**See Accompanying Pages for:** 

- **Contact Bend Details**
- **Mounting Options**