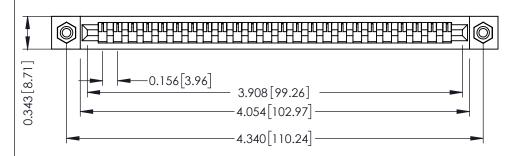

**Mounting Option** #4-40 Unified Threaded Inserts **Contact Detail** 

PC Tail .046x.013(1.17x0.33) - Tail LG=.358(9.09) .156 [3.96] Contact Spacing x .200 [5.08] Row Spacing

THIS IS A C.A.D. GENERATED DRAWING DO NOT MAKE MANUAL REVISIONS TO MASTER.