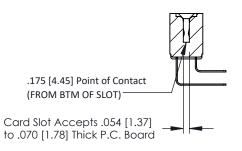

## SECTION A-A

**See Accompanying Pages for:** 

- **Contact Bend Details**
- **Mounting Options**

307 / 357 Card Edge Connector Part Number: 307-026-458-108

**EDAC INC** TORONTO, ONTARIO CANADA

THESE DRAWINGS AND SPECIFICATIONS ARE THE PROPERTY OF EDAC INC.,AND SHALL NOT BE REPRODUCED,OR COPIED OR USED AS THE BASIS FOR THE MANUFACTURE OR SALE OF APPARATUS WITHOUT WRITTEN PERMISSION.