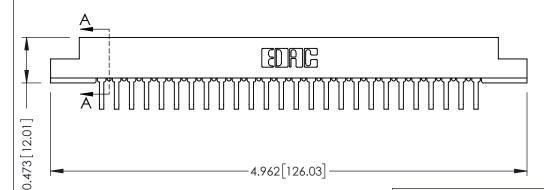

## SECTION A-A

**See Accompanying Pages for:** 

- **Contact Bend Details**
- **Mounting Options**

307 / 357 Card Edge Connector Part Number: 307-026-458-108

**EDAC INC** TORONTO, ONTARIO CANADA

THESE DRAWINGS AND SPECIFICATIONS ARE THE PROPERTY OF EDAC INC.,AND SHALL NOT BE REPRODUCED,OR COPIED OR USED AS THE BASIS FOR THE MANUFACTURE OR SALE OF APPARATUS WITHOUT WRITTEN PERMISSION.