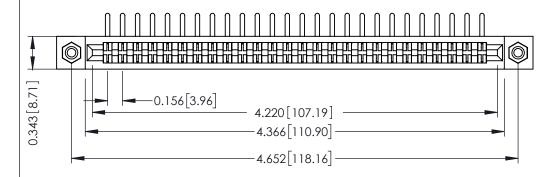

**Mounting Option** #4-40 Unified Threaded Inserts **Contact Detail** 

90 Degree Bend (Code 422 and 440 Contacts) .156 [3.96] Contact Spacing x .200 [5.08] Row Spacing

THIS IS A C.A.D. GENERATED DRAWING DO NOT MAKE MANUAL REVISIONS TO MASTER.