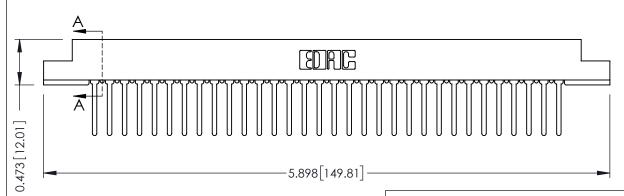

**Mounting Option** #4-40 Unified Threaded Inserts **Contact Detail** 

Wire Wrap .046x.013(1.17x0.33) - Tail LG=.520(13.21) .156 [3.96] Contact Spacing x .200 [5.08] Row Spacing

THIS IS A C.A.D. GENERATED DRAWING DO NOT MAKE MANUAL REVISIONS TO MASTER.

## **SECTION A-A**

**See Accompanying Pages for:** 

- **Contact Bend Details**
- **Mounting Options**

307 / 357 Card Edge Connector Part Number: 307-032-447-108

**EDAC INC** TORONTO, ONTARIO CANADA

THESE DRAWINGS AND SPECIFICATIONS ARE THE PROPERTY OF EDAC INC.,AND SHALL NOT BE REPRODUCED, OR COPIED OR USED AS THE BASIS FOR THE MANUFACTURE OR SALE OF APPARATUS WITHOUT WRITTEN PERMISSION.