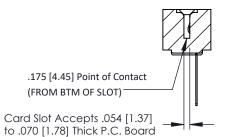

## **SECTION A-A**

**See Accompanying Pages for:** 

- **Contact Bend Details**
- **Mounting Options**

307 / 357 Card Edge Connector Part Number: 307-032-447-108

**EDAC INC** TORONTO, ONTARIO CANADA

THESE DRAWINGS AND SPECIFICATIONS ARE THE PROPERTY OF EDAC INC.,AND SHALL NOT BE REPRODUCED, OR COPIED OR USED AS THE BASIS FOR THE MANUFACTURE OR SALE OF APPARATUS WITHOUT WRITTEN PERMISSION.