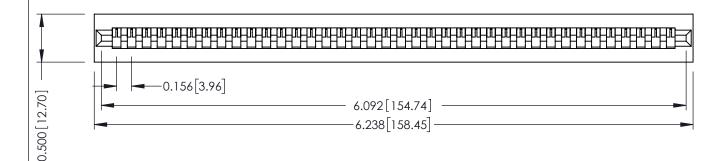

**Mounting Option** No Mounting Lugs **Contact Detail** 

PC Tail .046x.013(1.17x0.33) - Tail LG=.213(5.41) .156 [3.96] Contact Spacing x .200 [5.08] Row Spacing

THIS IS A C.A.D. GENERATED DRAWING DO NOT MAKE MANUAL REVISIONS TO MASTER.

ISSUE NUMBER ORIGINAL 1

**SECTION A-A** 

**See Accompanying Pages for:** 

- **Contact Bend Details**
- **Mounting Options**

307 / 357 Card Edge Connector Part Number: 307-038-425-101

**EDAC INC** TORONTO, ONTARIO CANADA