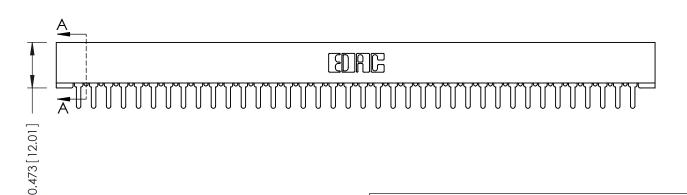

ISSUE NUMBER ORIGINAL 1

**SECTION A-A** 

**See Accompanying Pages for:** 

- **Contact Bend Details**
- **Mounting Options**

307 / 357 Card Edge Connector Part Number: 307-038-425-101

**EDAC INC** TORONTO, ONTARIO CANADA