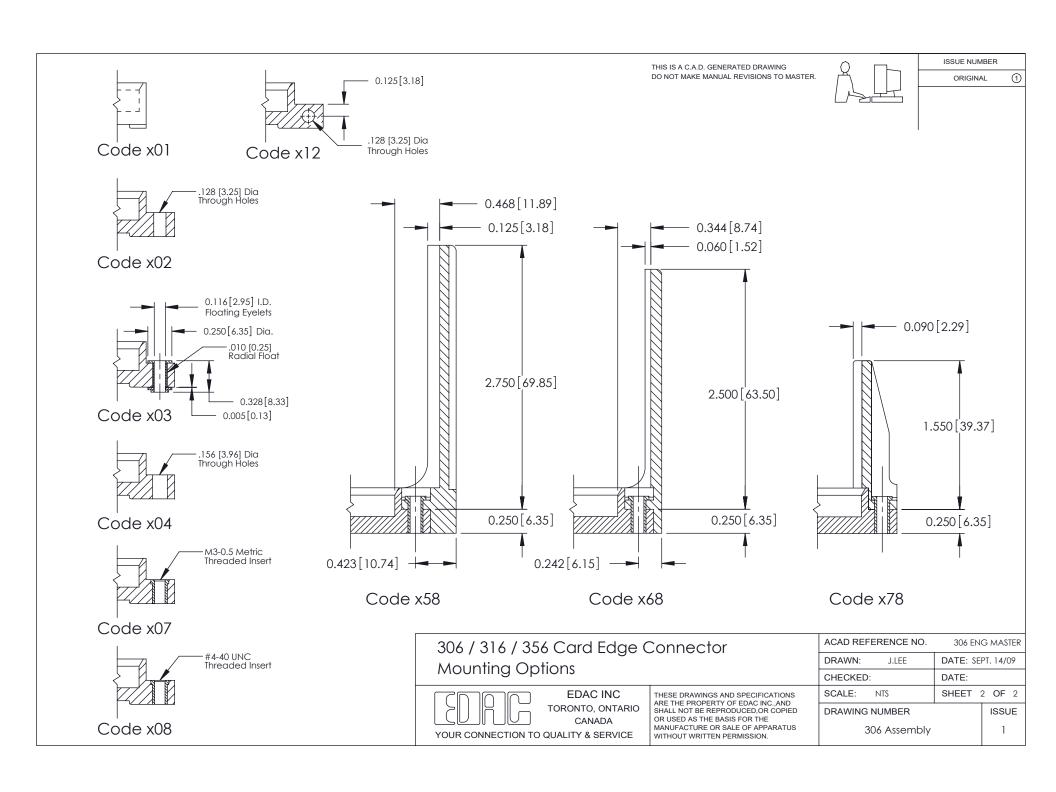

306 / 316 / 356 Card Edge Connector Part Number: 316-030-521-101

YOUR CONNECTION TO QUALITY & SERVICE

**EDAC INC** TORONTO, ONTARIO CANADA

THESE DRAWINGS AND SPECIFICATIONS ARE THE PROPERTY OF EDAC INC.,AND SHALL NOT BE REPRODUCED, OR COPIED OR USED AS THE BASIS FOR THE MANUFACTURE OR SALE OF APPARATUS WITHOUT WRITTEN PERMISSION.

| DRAWN: J.LEE   | DATE: SEPT. 14/09 |       |
|----------------|-------------------|-------|
| CHECKED:       | DATE:             |       |
| SCALE: NTS     | SHEET             | OF 2  |
| DRAWING NUMBER |                   | ISSUE |
| 306 Assembly   |                   | 1     |

ACAD REFERENCE NO.