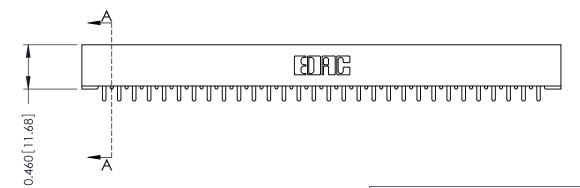

THIS IS A C.A.D. GENERATED DRAWING DO NOT MAKE MANUAL REVISIONS TO MASTER.

ISSUE NUMBER ORIGINAL

0.295 [7.49] Card Slot 0.165 [4.19] Point of Contact

306 ENG MASTER

**See Accompanying Pages for: Mounting Options** 

306 / 316 / 356 Card Edge Connector Part Number: 316-030-521-101

YOUR CONNECTION TO QUALITY & SERVICE

**EDAC INC** TORONTO, ONTARIO CANADA

THESE DRAWINGS AND SPECIFICATIONS ARE THE PROPERTY OF EDAC INC.,AND SHALL NOT BE REPRODUCED, OR COPIED OR USED AS THE BASIS FOR THE MANUFACTURE OR SALE OF APPARATUS WITHOUT WRITTEN PERMISSION.