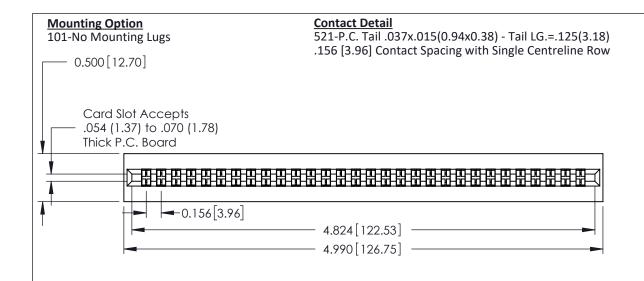

THIS IS A C.A.D. GENERATED DRAWING DO NOT MAKE MANUAL REVISIONS TO MASTER.

ISSUE NUMBER ORIGINAL

0.295 [7.49] Card Slot 0.165 [4.19] Point of Contact

306 ENG MASTER

**See Accompanying Pages for: Mounting Options** 

306 / 316 / 356 Card Edge Connector Part Number: 316-030-521-101

YOUR CONNECTION TO QUALITY & SERVICE

**EDAC INC** TORONTO, ONTARIO CANADA

THESE DRAWINGS AND SPECIFICATIONS ARE THE PROPERTY OF EDAC INC.,AND SHALL NOT BE REPRODUCED, OR COPIED OR USED AS THE BASIS FOR THE MANUFACTURE OR SALE OF APPARATUS WITHOUT WRITTEN PERMISSION.