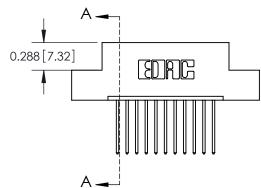

**SECTION A-A** 

THIS IS A C.A.D. GENERATED DRAWING
DO NOT MAKE MANUAL REVISIONS TO MASTER.

SSUE NUMBER

DRIGINAL

1

|                  | 325 Card Edge Connector |                                                                                                                                                                                                 |          |             | ACAD REFERENCE NO. 325 ENG MASTER |           |  |  |
|------------------|-------------------------|-------------------------------------------------------------------------------------------------------------------------------------------------------------------------------------------------|----------|-------------|-----------------------------------|-----------|--|--|
| Mounting Options |                         |                                                                                                                                                                                                 | DRAWN:   | J.LEE       | DATE: O                           | CT. 06/09 |  |  |
|                  | Moorning Ophons         |                                                                                                                                                                                                 | CHECKED: |             | DATE:                             |           |  |  |
| Y                | TORONTO, ONTARIO CANADA | THESE DRAWINGS AND SPECIFICATIONS ARE THE PROPERTY OF EDAC INC.,AND SHALL NOT BE REPRODUCED,OR COPIED OR USED AS THE BASIS FOR THE MANUFACTURE OR SALE OF APPARATUS WITHOUT WRITTEN PERMISSION. | SCALE:   | NTS         | SHEET 2                           | 2 OF 2    |  |  |
|                  |                         |                                                                                                                                                                                                 | DRAWING  | NUMBER      |                                   | ISSUE     |  |  |
|                  |                         |                                                                                                                                                                                                 | 3        | 25 Assembly |                                   | 1         |  |  |