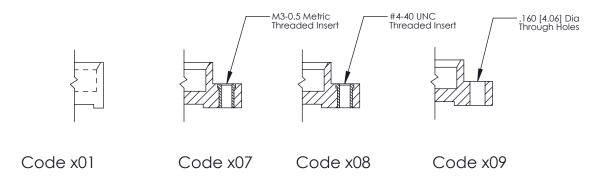

**Mounting Option** 07-M3-0.5 Metric Threaded Inserts

**Contact Detail** 

540-Wire Wrap .025 Sq.(0.64 Sq.) - Tail LG=.560(14.22) .100 [2.54] Contact Spacing x .300 [7.62] Row Spacing

0.600[15.24]

**See Accompanying Page for: Mounting Options** 

**SECTION A-A** 

THIS IS A C.A.D. GENERATED DRAWING
DO NOT MAKE MANUAL REVISIONS TO MASTER.

SSUE NUMBER

DRIGINAL

1

|                  | 325 Card Edge Connector |                                                                                                                                                                                                 |          |             | ACAD REFERENCE NO. 325 ENG MASTER |           |  |  |
|------------------|-------------------------|-------------------------------------------------------------------------------------------------------------------------------------------------------------------------------------------------|----------|-------------|-----------------------------------|-----------|--|--|
| Mounting Options |                         |                                                                                                                                                                                                 | DRAWN:   | J.LEE       | DATE: O                           | CT. 06/09 |  |  |
|                  | Moorning Ophons         |                                                                                                                                                                                                 | CHECKED: |             | DATE:                             |           |  |  |
| Y                | TORONTO, ONTARIO CANADA | THESE DRAWINGS AND SPECIFICATIONS ARE THE PROPERTY OF EDAC INC.,AND SHALL NOT BE REPRODUCED,OR COPIED OR USED AS THE BASIS FOR THE MANUFACTURE OR SALE OF APPARATUS WITHOUT WRITTEN PERMISSION. | SCALE:   | NTS         | SHEET 2                           | 2 OF 2    |  |  |
|                  |                         |                                                                                                                                                                                                 | DRAWING  | NUMBER      |                                   | ISSUE     |  |  |
|                  |                         |                                                                                                                                                                                                 | 3        | 25 Assembly |                                   | 1         |  |  |