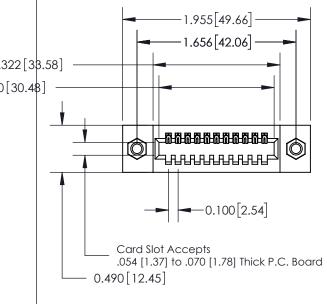

**Mounting Option** 07-M3-0.5 Metric Threaded Inserts

**Contact Detail** 

540-Wire Wrap .025 Sq.(0.64 Sq.) - Tail LG=.560(14.22) .100 [2.54] Contact Spacing x .300 [7.62] Row Spacing

0.600[15.24]

**See Accompanying Page for: Mounting Options** 