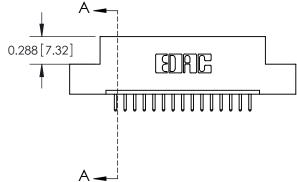

SECTION A-A

THIS IS A C.A.D. GENERATED DRAWING
DO NOT MAKE MANUAL REVISIONS TO MASTER.

SSUE NUMBER

DRIGINAL

1

|                  | 325 Card Edge Connector |                                   |                                                                                                        | ACAD REFERENCE NO. 325 ENG MASTER |           |        |       |
|------------------|-------------------------|-----------------------------------|--------------------------------------------------------------------------------------------------------|-----------------------------------|-----------|--------|-------|
| Mounting Options |                         | DRAWN:                            | J.LEE                                                                                                  | DATE: O                           | CT. 06/09 |        |       |
|                  | Mourning Ophons         |                                   | CHECKED:                                                                                               |                                   | DATE:     |        |       |
| YOUR C           | EDAC INC                | THESE DRAWINGS AND SPECIFICATIONS | SCALE:                                                                                                 | NTS                               | SHEET 2   | 2 OF 2 |       |
|                  | TORG                    | TORONTO, ONTARIO                  | ARE THE PROPERTY OF EDAC INC.,AND<br>SHALL NOT BE REPRODUCED,OR COPIED<br>OR USED AS THE BASIS FOR THE | DRAWING                           | NUMBER    |        | ISSUE |
|                  | CANADA CANADA           | MANUFACTURE OR SALE OF APPARATUS  | 3                                                                                                      | 25 Assembly                       |           | 1      |       |