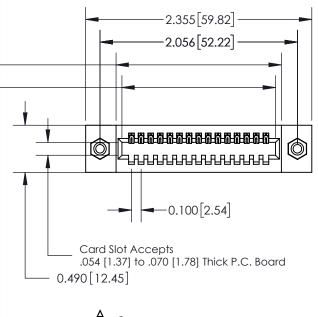

**Mounting Option** 08-#4-40 Unified Threaded Inserts **Contact Detail** 

520-P.C. Tail .025 Sq.(0.64 Sq.) - Tail LG=.175(4.45) .100 [2.54] Contact Spacing x .300 [7.62] Row Spacing

0.600[15.24]

**See Accompanying Page for: Mounting Options** 