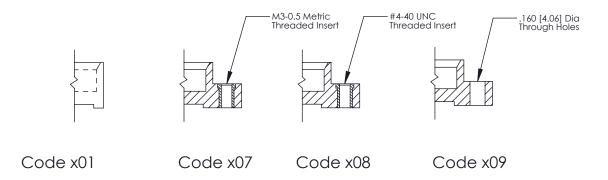

**Mounting Option** 08-#4-40 Unified Threaded Inserts **Contact Detail** 

520-P.C. Tail .025 Sq.(0.64 Sq.) - Tail LG=.175(4.45) .100 [2.54] Contact Spacing x .300 [7.62] Row Spacing

0.600[15.24]

**See Accompanying Page for: Mounting Options** 