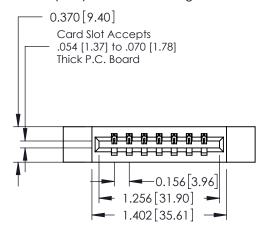

## **Contact Detail**

THIS IS A C.A.D. GENERATED DRAWING 544-Wire Wrap .050x.025(1.27x0.64) - Tail LG=.750(19.05)po not make manual revisions to master. .156 [3.96] Contact Spacing x .200 [5.08] Row Spacing

ISSUE NUMBER

ORIGINAL

1

**See Accompanying Pages for:** 

- **Contact Bend Details**
- **Mounting Options**

| 337 / 387 Series Card Edge Connector |
|--------------------------------------|
| Part Number: 337-007-544-112         |