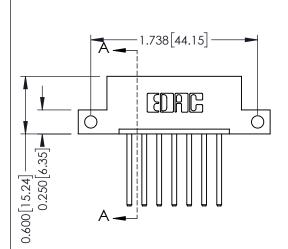

## **Mounting Option**

12-.128 (3.25) Dia. Side Mounting Holes

ISSUE NUMBER

ORIGINAL

1

**See Accompanying Pages for:** 

- **Contact Bend Details**
- **Mounting Options**

| 337 / 387 Series Card Edge Connector |
|--------------------------------------|
| Part Number: 337-007-544-112         |