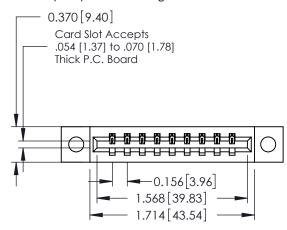

**Mounting Option** 

04-.156 (3.96) Dia. Mounting Holes

**Contact Detail** 

523-P.C. Tail .025 Sq.(0.64 Sq.) - Tail LG=.390(9.91) .156 [3.96] Contact Spacing x .200 [5.08] Row Spacing

THIS IS A C.A.D. GENERATED DRAWING DO NOT MAKE MANUAL REVISIONS TO MASTER.

ISSUE NUMBER

ORIGINAL

1

**See Accompanying Pages for:** 

- **Contact Bend Details**
- **Mounting Options**

| 337 / 387 Series Card Edge Connector |
|--------------------------------------|
| Part Number: 337-009-523-604         |