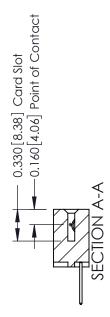

**Mounting Option** 

04-.156 (3.96) Dia. Mounting Holes

**Contact Detail** 

523-P.C. Tail .025 Sq.(0.64 Sq.) - Tail LG=.390(9.91) .156 [3.96] Contact Spacing x .200 [5.08] Row Spacing

THIS IS A C.A.D. GENERATED DRAWING DO NOT MAKE MANUAL REVISIONS TO MASTER.

ISSUE NUMBER

ORIGINAL

1

| 337 / 387 Series Card Edge Connector<br>Contact Bend Detail |                                                                                                                              | ACAD REFERENCE NO. | 337 ENG MASTER   |               |
|-------------------------------------------------------------|------------------------------------------------------------------------------------------------------------------------------|--------------------|------------------|---------------|
|                                                             |                                                                                                                              | DRAWN: J.LEE       | DATE: OCT. 06/09 |               |
|                                                             |                                                                                                                              | CHECKED:           | DATE:            |               |
| TORONTO, ONTARIO SHALL NOT BE OR USED AS T MANUFACTUR       | THESE DRAWINGS AND SPECIFICATIONS ARE THE PROPERTY OF EDAC INCAND                                                            | SCALE: NTS         | SHEET            | 2 <b>OF</b> 3 |
|                                                             | SHALL NOT BE REPRODUCED, OR COPIED OR USED AS THE BASIS FOR THE MANUFACTURE OR SALE OF APPARATUS WITHOUT WRITTEN PERMISSION. | DRAWING NUMBER     |                  | ISSUE         |
|                                                             |                                                                                                                              | 337 Assembly       |                  | 1             |