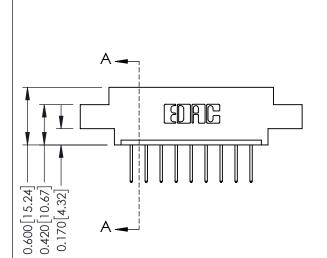

**Mounting Option** 

04-.156 (3.96) Dia. Mounting Holes

**Contact Detail** 

523-P.C. Tail .025 Sq.(0.64 Sq.) - Tail LG=.390(9.91) .156 [3.96] Contact Spacing x .200 [5.08] Row Spacing

THIS IS A C.A.D. GENERATED DRAWING DO NOT MAKE MANUAL REVISIONS TO MASTER.

ISSUE NUMBER

ORIGINAL

1

**See Accompanying Pages for:** 

- **Contact Bend Details**
- **Mounting Options**

| 337 / 387 Series Card Edge Connector |
|--------------------------------------|
| Part Number: 337-009-523-604         |