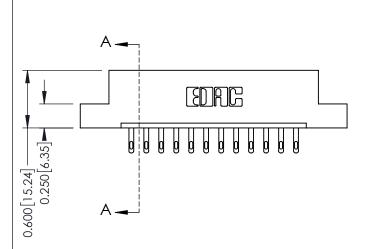

THIS IS A C.A.D. GENERATED DRAWING

ISSUE NUMBER 1 ORIGINAL

0.160 [4.06] Point of Contact Card Slot

0.330[8.38]

**See Accompanying Pages for:** 

- **Contact Bend Details**
- **Mounting Options**

| 337 / 387 Series Card Edge Connector |
|--------------------------------------|
| Part Number: 337-012-500-107         |