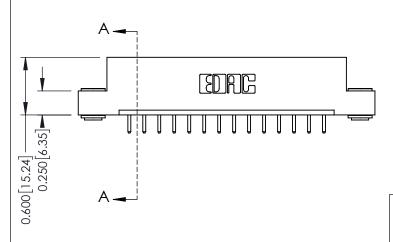

**See Accompanying Pages for:** 

- **Contact Bend Details**
- **Mounting Options**

| 337 / 387 Series Card Edge Connector |
|--------------------------------------|
| Part Number: 337-014-520-103         |

| ACAD REFERENCE NO. | 337 ENG MASTER   |  |  |
|--------------------|------------------|--|--|
| DRAWN: J.LEE       | DATE: OCT. 06/09 |  |  |
| CHECKED:           | DATE:            |  |  |
| SCALE: NTS         | SHEET 1 OF 3     |  |  |
| DRAWING NUMBER     | ISSUE            |  |  |
| 337 Assembly       | 1                |  |  |