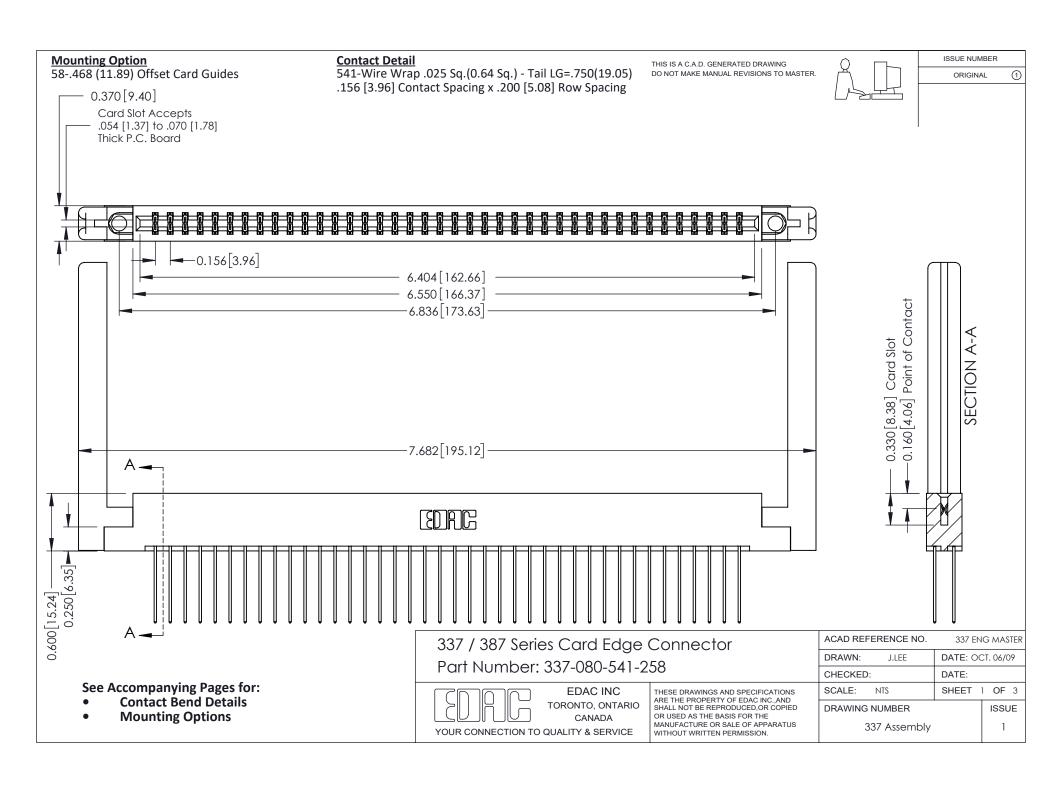

ISSUE NUMBER

ORIGINAL

1

| 337 / 387 Series Card Edge Connector<br>Contact Bend Detail           |                                                                                                                                                                                                  | ACAD REFERENCE NO. 337 E |                  | G MASTER      |
|-----------------------------------------------------------------------|--------------------------------------------------------------------------------------------------------------------------------------------------------------------------------------------------|--------------------------|------------------|---------------|
|                                                                       |                                                                                                                                                                                                  | DRAWN: J.LEE             | DATE: OCT. 06/09 |               |
|                                                                       |                                                                                                                                                                                                  | CHECKED: DATE:           |                  |               |
| EDAC INC TORONTO, ONTARIO CANADA YOUR CONNECTION TO QUALITY & SERVICE | THESE DRAWINGS AND SPECIFICATIONS ARE THE PROPERTY OF EDAC INC.,AND SHALL NOT BE REPRODUCED, OR COPIED OR USED AS THE BASIS FOR THE MANUFACTURE OR SALE OF APPARATUS WITHOUT WRITTEN PERMISSION. | SCALE: NTS               | SHEET            | 2 <b>OF</b> 3 |
|                                                                       |                                                                                                                                                                                                  | DRAWING NUMBER           |                  | ISSUE         |
|                                                                       |                                                                                                                                                                                                  | 337 Assembly             |                  | 1             |