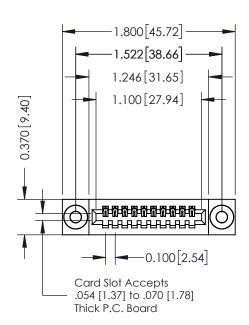

ISSUE NUMBER

| 0.410[10.41 |   |
|-------------|---|
|             | - |
| SECTION A-  | Д |

| 342 / 392 Card Edge Connector        |                                                                                                        | ACAD REFERENCE NO. 342 ENG MASTER |              |         |           |
|--------------------------------------|--------------------------------------------------------------------------------------------------------|-----------------------------------|--------------|---------|-----------|
|                                      |                                                                                                        | DRAWN:                            | J.LEE        | DATE: O | CT. 06/09 |
| Part Number: 342-010-521-103         | CHECKE                                                                                                 | D:                                | DATE:        |         |           |
| EDAC INC                             | THESE DRAWINGS AND SPECIFICATIONS                                                                      | SCALE:                            | NTS          | SHEET   | 1 OF 3    |
| YOUR CONNECTION TO QUALITY & SERVICE | ARE THE PROPERTY OF EDAC INC.,AND<br>SHALL NOT BE REPRODUCED,OR COPIED<br>OR USED AS THE BASIS FOR THE |                                   |              | ISSUE   |           |
|                                      | MANUFACTURE OR SALE OF APPARATUS                                                                       | 3                                 | 342 Assembly |         | 1         |