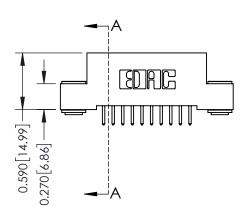

THIS IS A C.A.D. GENERATED DRAWING DO NOT MAKE MANUAL REVISIONS TO MASTER. ISSUE NUMBER

ORIGINAL

1

| 342 / 392 Series Card Edge Connector<br>Contact Bend Detail |                                    | ACAD REFERENCE NO. 342 ENG MASTER |             |                  |        |
|-------------------------------------------------------------|------------------------------------|-----------------------------------|-------------|------------------|--------|
|                                                             |                                    | DRAWN:                            | J.LEE       | DATE: OCT. 06/09 |        |
|                                                             |                                    | CHECKED:                          |             | DATE:            |        |
| EDAC INC                                                    | ARE THE PROPERTY OF EDAC INC., AND | SCALE:                            | NTS         | SHEET :          | 2 OF 3 |
|                                                             |                                    | DRAWING                           | NUMBER      |                  | ISSUE  |
|                                                             |                                    | 3                                 | 42 Assembly |                  | 1      |