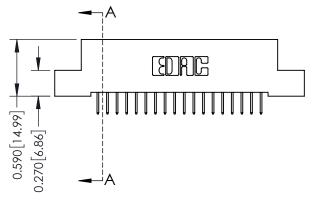

## **Mounting Option**

04-.156 (3.96) Dia. Mounting Holes

## **Contact Detail**

524-P.C. Tail .018 Sq.(0.46 Sq.) - Tail LG=.185(4.70) .100 [2.54] Contact Spacing x .200 [5.08] Row Spacing







## 0.410[10.41] SECTION A-A

## **See Accompanying Pages for:**

- **Contact Bend Details**
- **Mounting Options**

| 342 / 392 Card Edge Connector |
|-------------------------------|
| Part Number: 342-018-524-104  |

YOUR CONNECTION TO QUALITY & SERVICE

342 ENG MASTER J.LEE DATE: OCT. 06/09 SHEET 1 OF 3 NTS

342 Assembly

THIS IS A C.A.D. GENERATED DRAWING DO NOT MAKE MANUAL REVISIONS TO MASTER. ISSUE NUMBER

ORIGINAL

1



| 342 / 392 Series Card Edge Connector<br>Contact Bend Detail |                                                                                                                                     | ACAD REFERENCE NO. 342 ENG MASTER |             |          |          |
|-------------------------------------------------------------|----------------------------------