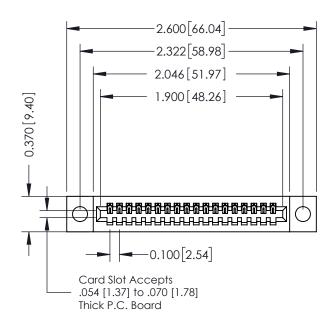

## 0.410[10.41] SECTION A-A

## **See Accompanying Pages for:**

- **Contact Bend Details**
- **Mounting Options**

| 342 / 392 Card Edge Connector |
|-------------------------------|
| Part Number: 342-018-524-104  |

YOUR CONNECTION TO QUALITY & SERVICE