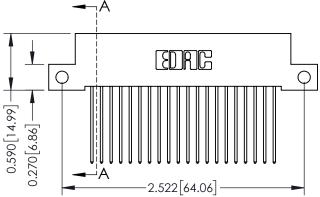

## **Mounting Option**

12-.128 (3.25) Dia. Side Mounting Holes

## **See Accompanying Pages for:**

- Contact Bend Details
- Mounting Options

|                       | SECTION A-A                       |  |
|-----------------------|-----------------------------------|--|
| 2 Card Edga Connactor | ACAD REFERENCE NO. 342 ENG MASTER |  |

THIS IS A C.A.D. GENERATED DRAWING DO NOT MAKE MANUAL REVISIONS TO MASTER

ISSUE NUMBER

ORIGINAL

1

| 342 / 392 Card Edge Connector<br>Mounting Options |                                                                                                                                   | ACAD REFERENCE NO. 342 ENG MASTER |                         |        |  |  |
|---------------------------------------------------|-----------------------------------------------------------------------------------------------------------------------------------|-----------------------------------|-------------------------|--------|--|--|
|                                                   |                                                                                                                                   | DRAWN: J.LEE                      | DATE: <b>OCT. 06/09</b> |        |  |  |
|                                                   |                                                                                                                                   | CHECKED:                          | DATE:                   |        |  |  |
| EDAC INC                                          | ARE THE PROPERTY OF EDAC INC.,AND SHALL NOT BE REPRODUCED,OR COPIED OR USED AS THE BASIS FOR THE MANUFACTURE OR SALE OF APPARATUS | SCALE: NTS                        | SHEET :                 | 3 OF 3 |  |  |
| TORONTO, ONTARIO                                  |                                                                                                                                   | DRAWING NUMBER                    | •                       | ISSUE  |  |  |
| YOUR CONNECTION TO QUALITY & SERVICE              |                                                                                                                                   | 342 Assembly                      |                         | 1      |  |  |