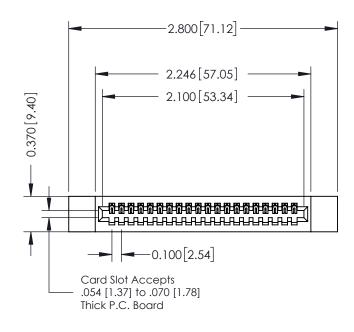

| 342 / 392 Card Edge Connector<br>Part Number: 342-020-541-112 |                                                                                                        | ACAD REFERENCE NO. 342 ENG MASTER |            |         |           |
|---------------------------------------------------------------|--------------------------------------------------------------------------------------------------------|-----------------------------------|------------|---------|-----------|
|                                                               |                                                                                                        | DRAWN:                            | J.LEE      | DATE: O | CT. 06/09 |
|                                                               |                                                                                                        | CHECKED:                          |            | DATE:   |           |
| EDAC INC                                                      | THESE DRAWINGS AND SPECIFICATIONS                                                                      | SCALE: 1                          | NTS        | SHEET   | 1 OF 3    |
| TORONTO, ONTARIO                                              | ARE THE PROPERTY OF EDAC INC.,AND<br>SHALL NOT BE REPRODUCED,OR COPIED<br>OR USED AS THE BASIS FOR THE | DRAWING N                         | NUMBER     |         | ISSUE     |
| YOUR CONNECTION TO QUALITY & SERVICE                          | MANUFACTURE OR SALE OF APPARATUS                                                                       | 342                               | 2 Assembly |         | 1         |