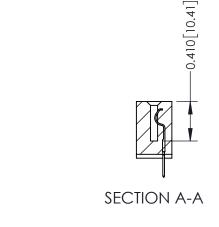

342 Assembly

THIS IS A C.A.D. GENERATED DRAWING DO NOT MAKE MANUAL REVISIONS TO MASTER. ISSUE NUMBER

ORIGINAL

1

| 342 / 392 Series Card Edge Connector<br>Contact Bend Detail |                                                                                                                                                                                                  | ACAD REFERENCE NO. 342 ENG MASTER |             |                  |        |
|-------------------------------------------------------------|--------------------------------------------------------------------------------------------------------------------------------------------------------------------------------------------------|-----------------------------------|-------------|------------------|--------|
|                                                             |                                                                                                                                                                                                  | DRAWN:                            | J.LEE       | DATE: OCT. 06/09 |        |
|                                                             |                                                                                                                                                                                                  | CHECKED:                          |             | DATE:            |        |
| TORONTO, ONTARIO                                            | THESE DRAWINGS AND SPECIFICATIONS ARE THE PROPERTY OF EDAC INC. AND SHALL NOT BE REPRODUCED, OR COPIED OR USED AS THE BASIS FOR THE MANUFACTURE OR SALE OF APPARATUS WITHOUT WRITTEN PERMISSION. | SCALE:                            | NTS         | SHEET :          | 2 OF 3 |
|                                                             |                                                                                                                                                                                                  | DRAWING                           | NUMBER      |                  | ISSUE  |
| YOUR CONNECTION TO QUALITY & SERVICE                        |                                                                                                                                                                                                  | 3                                 | 42 Assembly |                  | 1      |