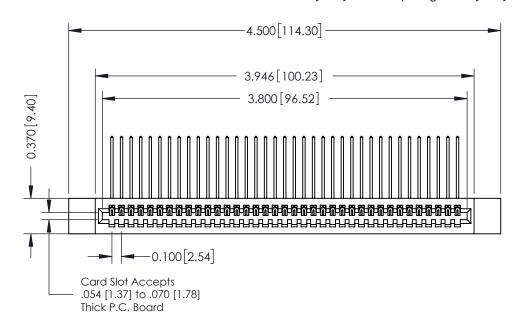

## **See Accompanying Pages for:**

- **Contact Bend Details**
- **Mounting Options**

342 / 392 Card Edge Connector Part Number: 342-037-559-112

YOUR CONNECTION TO QUALITY & SERVICE

|   | ACAD REFERENCE NO | NO. 342 ENG MASTER |  |  |  |
|---|-------------------|--------------------|--|--|--|
|   | DRAWN: J.LEE      | DATE: OCT. 06/09   |  |  |  |
|   | CHECKED:          | DATE:              |  |  |  |
|   | SCALE: NTS        | SHEET 1 OF 3       |  |  |  |
| ) | DRAWING NUMBER    | ISSUE              |  |  |  |