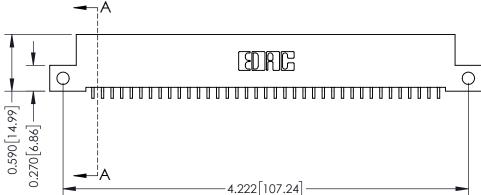

THIS IS A C.A.D. GENERATED DRAWING DO NOT MAKE MANUAL REVISIONS TO MASTER

ISSUE NUMBER

ORIGINAL

1

| 342 / 392 Card Edge Conne            | ACAD REFERENCE NO. 342 ENG MASTER                                                                                                                                                               |                         |         |        |
|--------------------------------------|-------------------------------------------------------------------------------------------------------------------------------------------------------------------------------------------------|-------------------------|---------|--------|
| Mounting Options                     | DRAWN: J.LEE                                                                                                                                                                                    | DATE: <b>OCT. 06/09</b> |         |        |
| Modrilling Options                   |                                                                                                                                                                                                 | CHECKED:                | DATE:   |        |
| TORONTO, ONTARIO                     | THESE DRAWINGS AND SPECIFICATIONS ARE THE PROPERTY OF EDAC INC.,AND SHALL NOT BE REPRODUCED,OR COPIED OR USED AS THE BASIS FOR THE MANUFACTURE OR SALE OF APPARATUS WITHOUT WRITTEN PERMISSION. | SCALE: NTS              | SHEET : | 3 OF 3 |
|                                      |                                                                                                                                                                                                 | DRAWING NUMBER          | •       | ISSUE  |
| YOUR CONNECTION TO QUALITY & SERVICE |                                                                                                                                                                                                 | 342 Assembly            |         | 1      |