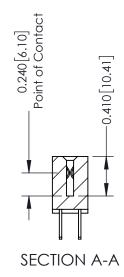

## **Contact Detail**

500-Wire Hole .050x.025(1.27x0.64) - Tail LG=.270(6.86) .100 [2.54] Contact Spacing x .200 [5.08] Row Spacing