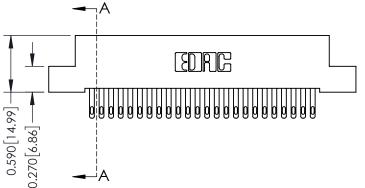

342 Assembly

THIS IS A C.A.D. GENERATED DRAWING DO NOT MAKE MANUAL REVISIONS TO MASTER. ISSUE NUMBER

ORIGINAL

1

| 342 / 392 Series Card Edge Connector<br>Contact Bend Detail |                                                                                                                                   | ACAD REFERENCE NO. 342 ENG MASTER |             |          |          |
|-------------------------------------------------------------|-----------------------------------------------------------------------------------------------------------------------------------|-----------------------------------|-------------|----------|----------|
|                                                             |                                                                                                                                   | DRAWN:                            | J.LEE       | DATE: OC | T. 06/09 |
|                                                             |                                                                                                                                   | CHECKED:                          |             | DATE:    |          |
| EDAC INC                                                    | ARE THE PROPERTY OF EDAC INC.,AND SHALL NOT BE REPRODUCED,OR COPIED OR USED AS THE BASIS FOR THE MANUFACTURE OR SALE OF APPARATUS | SCALE:                            | NTS         | SHEET :  | 2 OF 3   |
| TORONTO, ONTARIO                                            |                                                                                                                                   | DRAWING                           | NUMBER      |          | ISSUE    |
| YOUR CONNECTION TO QUALITY & SERVICE                        |                                                                                                                                   | 3                                 | 42 Assembly |          | 1        |