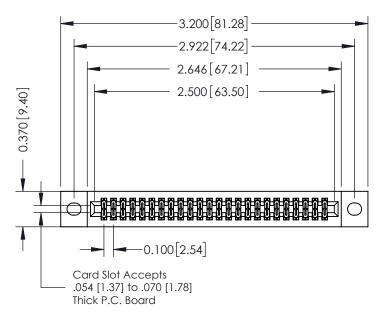

## **See Accompanying Pages for:**

- **Contact Bend Details**
- **Mounting Options**

| 342 / 392 Card Edge Connector |
|-------------------------------|
| Part Number: 342-048-500-202  |

342 ENG MASTER J.LEE DATE: OCT. 06/09 SHEET 1 OF 3 NTS