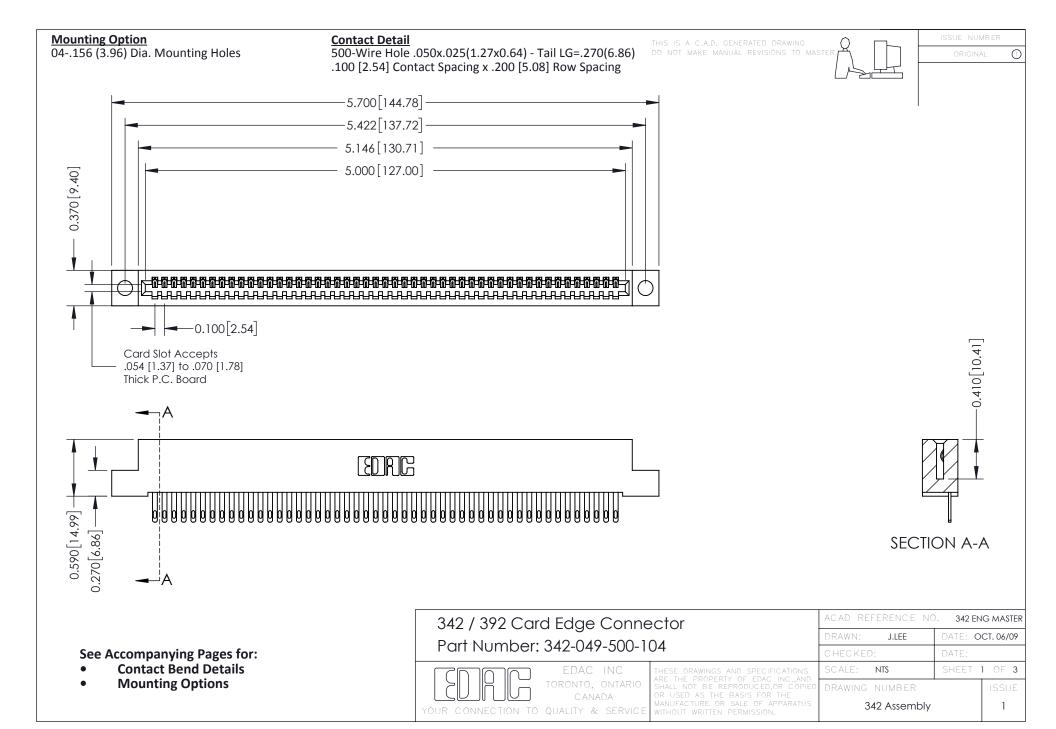

THIS IS A C.A.D. GENERATED DRAWING DO NOT MAKE MANUAL REVISIONS TO MASTER. ISSUE NUMBER

ORIGINAL

1



| 342 / 392 Series Card Edge Connector<br>Contact Bend Detail |                                                                                                                                                                                                  | ACAD REFERENCE NO. 342 ENG MASTER |             |                  |        |
|-------------------------------------------------------------|--------------------------------------------------------------------------------------------------------------------------------------------------------------------------------------------------|-----------------------------------|-------------|------------------|--------|
|