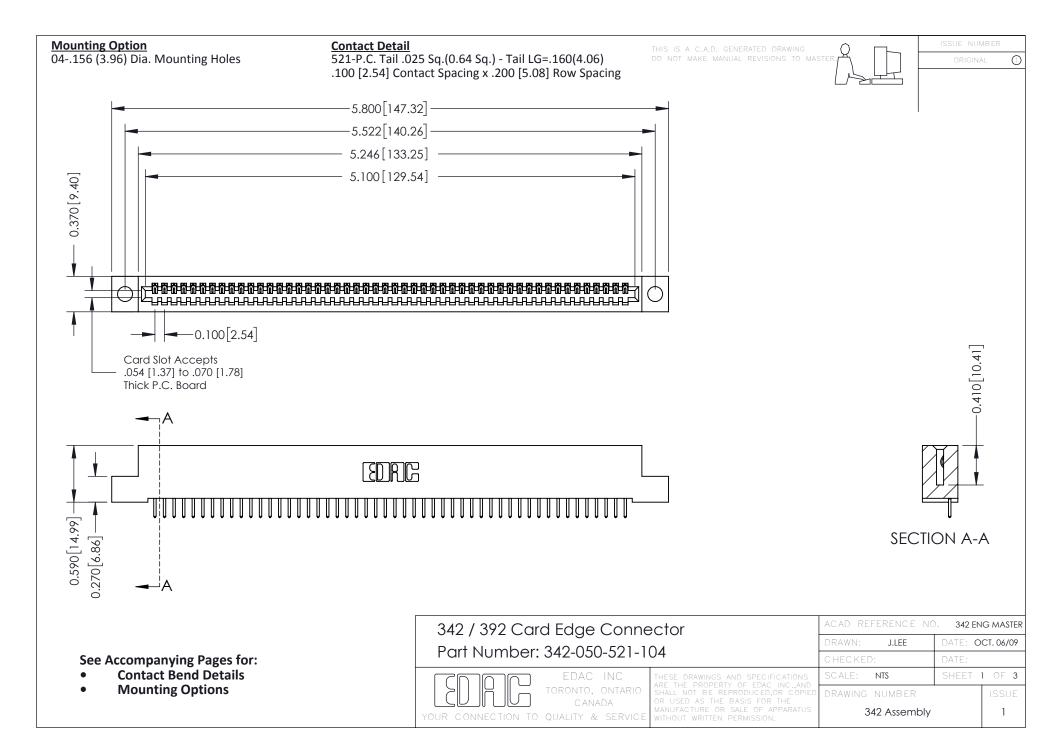

THIS IS A C.A.D. GENERATED DRAWING DO NOT MAKE MANUAL REVISIONS TO MASTER. ISSUE NUMBER

ORIGINAL

1



| 342 / 392 Series Card Edge Connector<br>Contact Bend Detail |                                                                                                                                                                                                  | ACAD REFERENCE NO. 342 ENG MASTER |             |                  |        |
|-------------------------------------------------------------|--------------------------------------------------------------------------------------------------------------------------------------------------------------------------------------------------|-----------------------------------|-------------|------------------|--------|
|