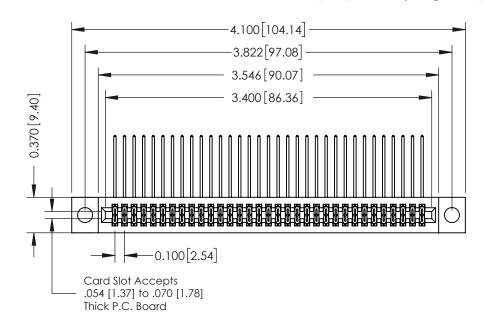

## **See Accompanying Pages for:**

- **Contact Bend Details**
- **Mounting Options**

342 / 392 Card Edge Connector Part Number: 342-066-559-204

YOUR CONNECTION TO QUALITY & SERVICE

CANADA

342 ENG MASTER J.LEE DATE: OCT. 06/09 SHEET 1 OF 3

342 Assembly

THIS IS A C.A.D. GENERATED DRAWING DO NOT MAKE MANUAL REVISIONS TO MASTER. ISSUE NUMBER

ORIGINAL

1

| 342 / 392 Series Card Edge Connector<br>Contact Bend Detail |                                                                                                                                                                                                  | ACAD REFERENCE NO. 342 ENG MASTER |             |                  |        |
|-------------------------------------------------------------|--------------------------------------------------------------------------------------------------------------------------------------------------------------------------------------------------|-----------------------------------|-------------|------------------|--------|
|                                                             |                                                                                                                                                                                                  | DRAWN:                            | J.LEE       | DATE: OCT. 06/09 |        |
|                                                             |                                                                                                                                                                                                  | CHECKED:                          |             | DATE:            |        |
| TORONTO, ONTARIO                                            | THESE DRAWINGS AND SPECIFICATIONS ARE THE PROPERTY OF EDAC INC. AND SHALL NOT BE REPRODUCED, OR COPIED OR USED AS THE BASIS FOR THE MANUFACTURE OR SALE OF APPARATUS WITHOUT WRITTEN PERMISSION. | SCALE:                            | NTS         | SHEET :          | 2 OF 3 |
|                                                             |                                                                                                                                                                                                  | DRAWING                           | NUMBER      |                  | ISSUE  |
| YOUR CONNECTION TO QUALITY & SERVICE                        |                                                                                                                                                                                                  | 3                                 | 42 Assembly |                  | 1      |