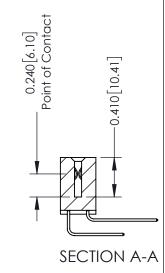

**Mounting Option** 

04-.156 (3.96) Dia. Mounting Holes

**Contact Detail** 

559-90 Degree Bend (Code 541 Contacts) .100 [2.54] Contact Spacing x .200 [5.08] Row Spacing

THIS IS A C.A.D. GENERATED DRAWING DO NOT MAKE MANUAL REVISIONS TO MASTER

ISSUE NUMBER

ORIGINAL

1

| 342 / 392 Card Edge Connector<br>Mounting Options |                                                                                                                                                                                               | ACAD REFERENCE NO. 342 ENG MASTER |                         |        |  |  |
|---------------------------------------------------|-----------------------------------------------------------------------------------------------------------------------------------------------------------------------------------------------|-----------------------------------|-------------------------|--------|--|--|
|                                                   |                                                                                                                                                                                               | DRAWN: J.LEE                      | DATE: <b>OCT. 06/09</b> |        |  |  |
|                                                   |                                                                                                                                                                                               | CHECKED:                          | DATE:                   |        |  |  |
| TORONTO, ONTARIO                                  | THESE DRAWINGS AND SPECIFICATIONS ARE THE PROPERTY OF EDAC INCAND SHALL NOT BE REPRODUCED,OR COPIED OR USED AS THE BASIS FOR THE MANUFACTURE OR SALE OF APPARATUS WITHOUT WRITTEN PERMISSION. | SCALE: NTS                        | SHEET :                 | 3 OF 3 |  |  |
|                                                   |                                                                                                                                                                                               | DRAWING NUMBER                    | •                       | ISSUE  |  |  |
| YOUR CONNECTION TO QUALITY & SERVICE              |                                                                                                                                                                                               | 342 Assembly                      |                         | 1      |  |  |