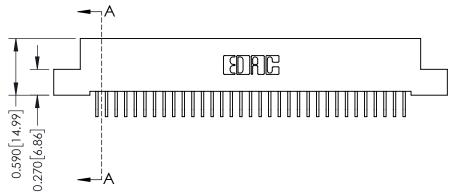

**Mounting Option** 

04-.156 (3.96) Dia. Mounting Holes

**Contact Detail** 

559-90 Degree Bend (Code 541 Contacts) .100 [2.54] Contact Spacing x .200 [5.08] Row Spacing

THIS IS A C.A.D. GENERATED DRAWING DO NOT MAKE MANUAL REVISIONS TO MASTER

ISSUE NUMBER

ORIGINAL

1

| 342 / 392 Card Edge Connector<br>Mounting Options |                                                                                                                                                                                               | ACAD REFERENCE NO. 342 ENG MASTER |                         |        |  |  |
|---------------------------------------------------|-----------------------------------------------------------------------------------------------------------------------------------------------------------------------------------------------|-----------------------------------|-------------------------|--------|--|--|
|                                                   |                                                                                                                                                                                               | DRAWN: J.LEE                      | DATE: <b>OCT. 06/09</b> |        |  |  |
|                                                   |                                                                                                                                                                                               | CHECKED:                          | DATE:                   |        |  |  |
| TORONTO, ONTARIO                                  | THESE DRAWINGS AND SPECIFICATIONS ARE THE PROPERTY OF EDAC INCAND SHALL NOT BE REPRODUCED,OR COPIED OR USED AS THE BASIS FOR THE MANUFACTURE OR SALE OF APPARATUS WITHOUT WRITTEN PERMISSION. | SCALE: NTS                        | SHEET :                 | 3 OF 3 |  |  |
|                                                   |                                                                                                                                                                                               | DRAWING NUMBER                    | •                       | ISSUE  |  |  |
| YOUR CONNECTION TO QUALITY & SERVICE              |                                                                                                                                                                                               | 342 Assembly                      |                         | 1      |  |  |