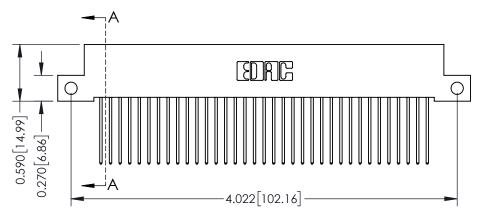

## **See Accompanying Pages for:**

- **Contact Bend Details**
- **Mounting Options**

342 / 392 Card Edge Connector Part Number: 342-070-542-212

YOUR CONNECTION TO QUALITY & SERVICE

342 ENG MASTER J.LEE DATE: OCT. 06/09 SHEET 1 OF 3