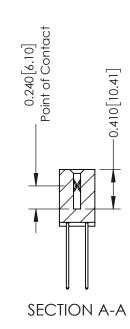

**Mounting Option** 

12-.128 (3.25) Dia. Side Mounting Holes

**Contact Detail** 

542-Wire Wrap .025 Sq.(0.64 Sq.) - Tail LG=.655(16.64) .100 [2.54] Contact Spacing x .200 [5.08] Row Spacing