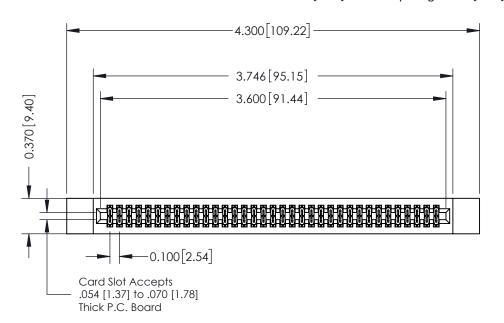

## **See Accompanying Pages for:**

- **Contact Bend Details**
- **Mounting Options**

342 / 392 Card Edge Connector Part Number: 342-070-542-212

YOUR CONNECTION TO QUALITY & SERVICE

342 ENG MASTER J.LEE DATE: OCT. 06/09 SHEET 1 OF 3