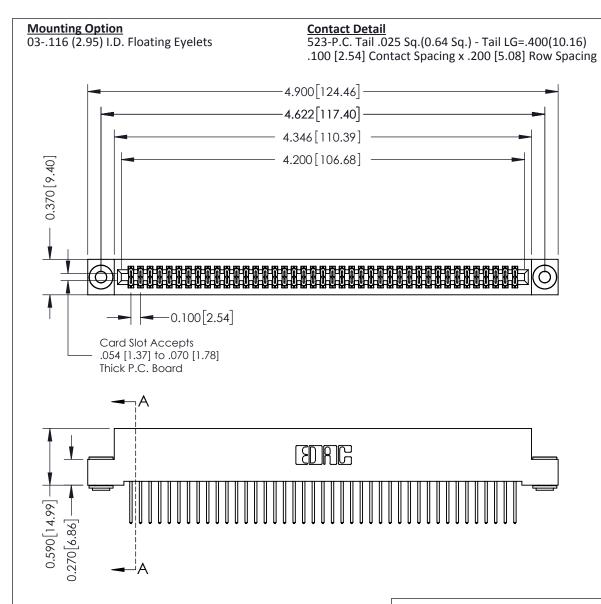

## **See Accompanying Pages for:**

- **Contact Bend Details**
- **Mounting Options**

342 / 392 Card Edge Connector Part Number: 342-082-523-203

YOUR CONNECTION TO QUALITY & SERVICE

|   | ACAD REFERENCE NO. 342 ENG MAST |                  |  |
|---|---------------------------------|------------------|--|
|   | DRAWN: J.LEE                    | DATE: OCT. 06/09 |  |
|   | CHECKED:                        | DATE:            |  |
|   | SCALE: NTS                      | SHEET 1 OF 3     |  |
| ) | DRAWING NUMBER                  | ISSUE            |  |

342 Assembly

THIS IS A C.A.D. GENERATED DRAWING DO NOT MAKE MANUAL REVISIONS TO MASTER. ISSUE NUMBER

ORIGINAL

1

| 342 / 392 Series Card Edge Connector |                                                                   |          | ACAD REFERENCE NO. 342 ENG MASTER |                  |        |  |
|--------------------------------------|-------------------------------------------------------------------|----------|-----------------------------------|------------------|--------|--|
| Contact Bend Detail                  |                                                                   | DRAWN:   | J.LEE                             | DATE: OCT. 06/09 |        |  |
|                                      |                                                                   | CHECKED: |                                   | DATE:            |        |  |
| EDAC INC                             | THESE DRAWINGS AND SPECIFICATIONS ARE THE PROPERTY OF EDAC INCAND | SCALE:   | NTS                               | SHEET :          | 2 OF 3 |  |
| TORONTO, ONTARIO                     | SHALL NOT BE REPRODUCED, OR COPIED  OR USED AS THE BASIS FOR THE  | DRAWING  | NUMBER                            |                  | ISSUE  |  |
| YOUR CONNECTION TO QUALITY & SERVICE | MANUFACTURE OR SALE OF APPARATUS                                  | 3        | 42 Assembly                       |                  | 1      |  |

THIS IS A C.A.D. GENERATED DRAWING DO NOT MAKE MANUAL REVISIONS TO MASTER

ISSUE NUMBER

ORIGINAL

1

| 342 / 392 Card Edge Conne            | ACAD REFERENCE NO. 342 ENG MASTER                                                                                                                                                               |                |                         |        |
|--------------------------------------|-------------------------------------------------------------------------------------------------------------------------------------------------------------------------------------------------|----------------|-------------------------|--------|
| Mounting Options                     |                                                                                                                                                                                                 | DRAWN: J.LEE   | DATE: <b>OCT. 06/09</b> |        |
| Moorning Ophons                      | CHECKED:                                                                                                                                                                                        | DATE:          |                         |        |
| EDAC INC                             | THESE DRAWINGS AND SPECIFICATIONS ARE THE PROPERTY OF EDAC INC.,AND SHALL NOT BE REPRODUCED,OR COPIED OR USED AS THE BASIS FOR THE MANUFACTURE OR SALE OF APPARATUS WITHOUT WRITTEN PERMISSION. | SCALE: NTS     | SHEET :                 | 3 OF 3 |
| TORONTO, ONTARIO                     |                                                                                                                                                                                                 | DRAWING NUMBER | •                       | ISSUE  |
| YOUR CONNECTION TO QUALITY & SERVICE |                                                                                                                                                                                                 | 342 Assembly   |                         | 1      |