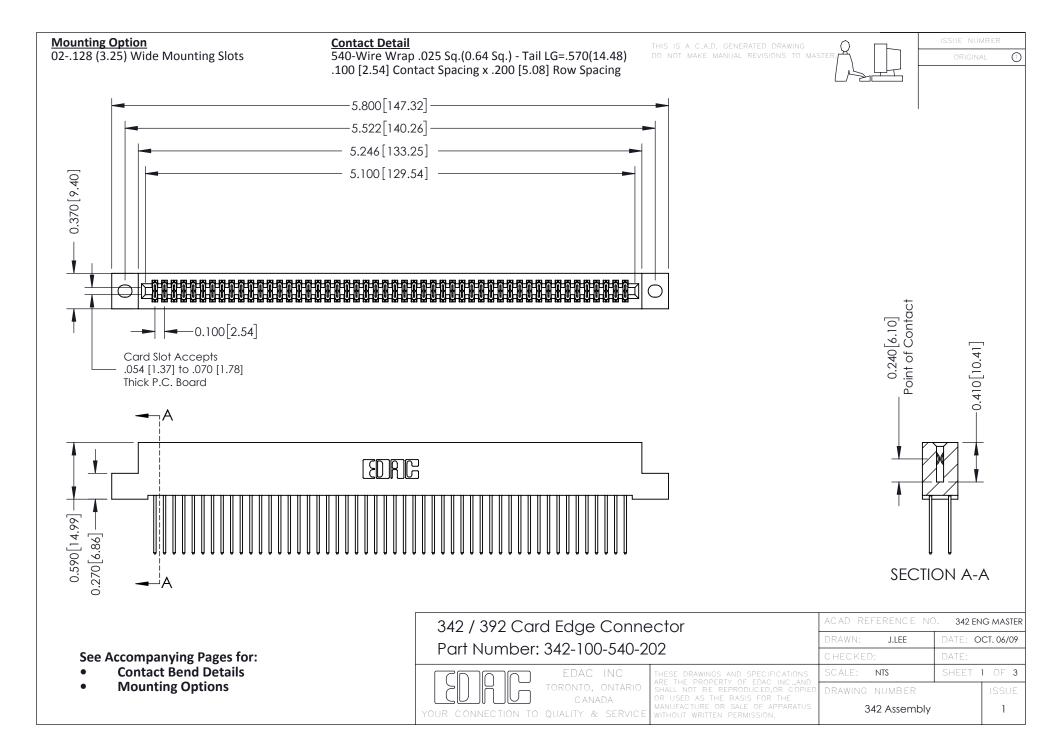

THIS IS A C.A.D. GENERATED DRAWING DO NOT MAKE MANUAL REVISIONS TO MASTER. ISSUE NUMBER

ORIGINAL

1



| 342 / 392 Series Card Edge Connector<br>Contact Bend Detail |                                                                                                                                                                                                  | ACAD REFERENCE NO. 342 ENG MASTER |             |                  |        |
|-------------------------------------------------------------|--------------------------------------------------------------------------------------------------------------------------------------------------------------------------------------------------|-----------------------------------|-------------|------------------|--------|
|