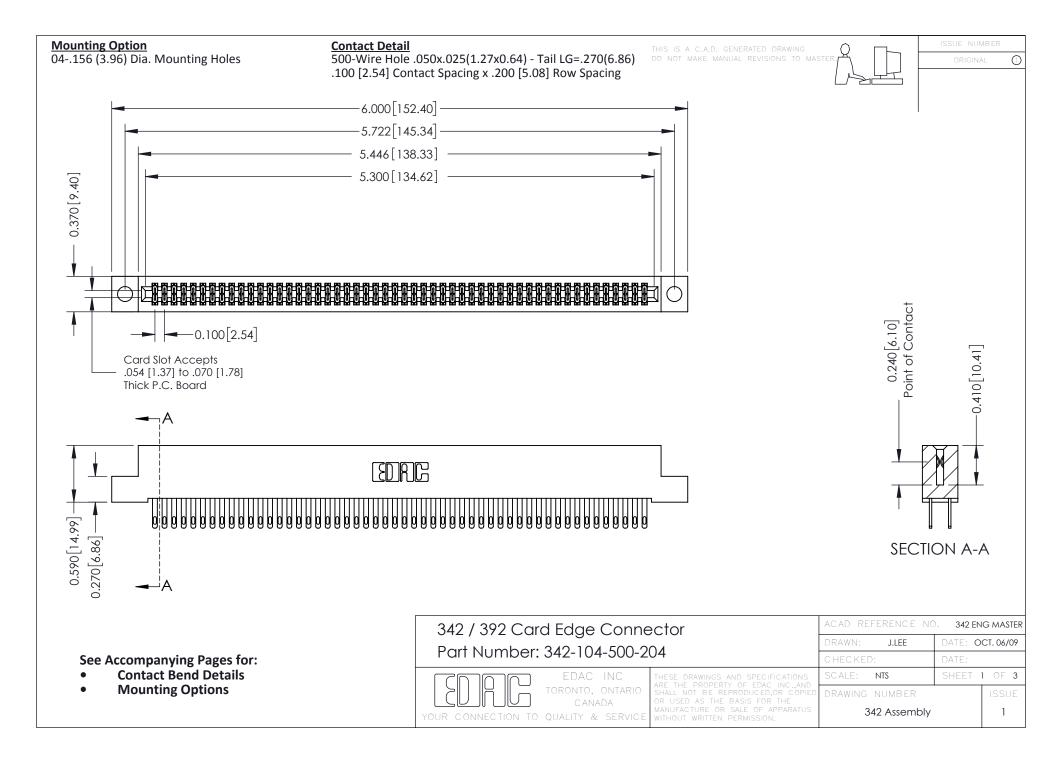

THIS IS A C.A.D. GENERATED DRAWING DO NOT MAKE MANUAL REVISIONS TO MASTER. ISSUE NUMBER

ORIGINAL

1



| 342 / 392 Series Card Edge Connector<br>Contact Bend Detail |                                                                                                                                                                                                  | ACAD REFERENCE NO. 342 ENG MASTER |             |                  |        |
|-------------------------------------------------------------|--------------------------------------------------------------------------------------------------------------------------------------------------------------------------------------------------|-----------------------------------|-------------|------------------|--------|
|