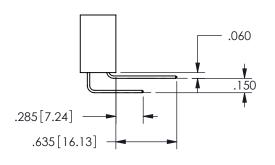

THIS IS A C.A.D. GENERATED DRAWING DO NOT MAKE MANUAL REVISIONS TO MASTER.

ISSUE NUMBER

ORIGINAL

1

<u>Contact Dimensions:</u>
521-P.C. Tail .025 Sq.(0.64 Sq.) - Tail LG=.150(3.81)
.100 (2.54) Contact Spacing x .200 (5.08) Row Spacing

.160 4.06 .330[8.38] POINT OF CARD SLOT CONTACT