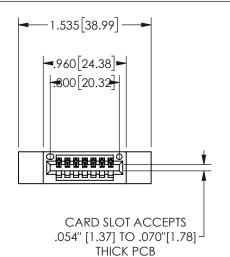

## SECTION A-A

345/395 SERIES CARD EDGE CONNECTOR PART NUMBER: 345-007-521-612

**EDAC INC** TORONTO, ONTARIO CANADA

THESE DRAWINGS AND SPECIFICATIONS ARE THE PROPERTY OF EDAC INC.,AND SHALL NOT BE REPRODUCED, OR COPIED OR USED AS THE BASIS FOR THE MANUFACTURE OR SALE OF APPARATUS WITHOUT WRITTEN PERMISSION.

| ACAD REFERENCE NO.  | 345-ENG-MASTER   |
|---------------------|------------------|
| DRAWN: R.STA.MONICA | DATE:MAY.16/2017 |
| CHECKED:            | DATE:            |
| SCALE: NTS          | SHEET 1 OF 2     |
| DRAWING NUMBER      | ISSUE            |
| 345-ENG-MASTER      | 1                |
|                     |                  |