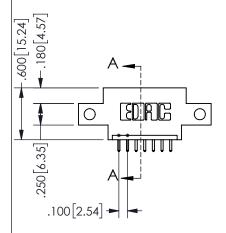

.160 4.06 .330[8.38] POINT OF CARD SLOT CONTACT

## SECTION A-A

345/395 SERIES CARD EDGE CONNECTOR PART NUMBER: 345-007-521-612

**EDAC INC** TORONTO, ONTARIO CANADA

THESE DRAWINGS AND SPECIFICATIONS ARE THE PROPERTY OF EDAC INC.,AND SHALL NOT BE REPRODUCED, OR COPIED OR USED AS THE BASIS FOR THE MANUFACTURE OR SALE OF APPARATUS WITHOUT WRITTEN PERMISSION.