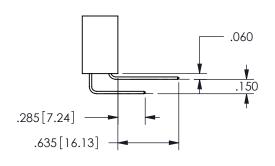

THIS IS A C.A.D. GENERATED DRAWING DO NOT MAKE MANUAL REVISIONS TO MASTER.

ISSUE NUMBER

ORIGINAL

<u>Contact Dimensions:</u>
500-Wire Hole .050x.025(1.27x0.64) - Tail LG=.260(6.60)
.100 (2.54) Contact Spacing x .200 (5.08) Row Spacing

.160 4.06 .330[8.38] POINT OF CARD SLOT CONTACT .370 9.4