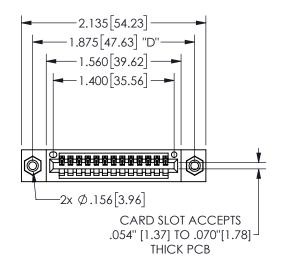

## SECTION A-A

345/395 SERIES CARD EDGE CONNECTOR PART NUMBER: 345-013-500-108

**EDAC INC** TORONTO, ONTARIO CANADA

THESE DRAWINGS AND SPECIFICATIONS ARE THE PROPERTY OF EDAC INC.,AND SHALL NOT BE REPRODUCED, OR COPIED OR USED AS THE BASIS FOR THE MANUFACTURE OR SALE OF APPARATUS WITHOUT WRITTEN PERMISSION.

| ACAD REFERENCE NO.  | 345-ENG-MASTER   |
|---------------------|------------------|
| DRAWN: R.STA.MONICA | DATE:MAY.16/2017 |
| CHECKED:            | DATE:            |
| SCALE: NTS          | SHEET 1 OF 2     |
| DRAWING NUMBER      | ISSUE            |
| 345-ENG-MASTER      | 1                |
|                     |                  |