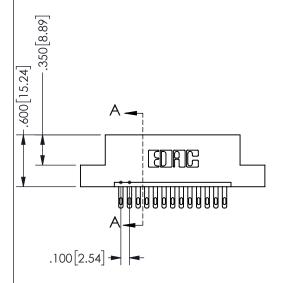

ISSUE NUMBER ORIGINAL

1

**Contact Code 558** 

Contact Code 559

**Contact Code 560** 

INSULATOR MATERIAL: THERMOPLASTIC POLYESTER, UL 94V-0 DAP MATERIAL AVAILABLE UPON REQUEST

CONTACT MATERIAL; COPPER ALLOY CONTACT PLATING: GOLD ON THE MATING AREA, TIN PLATING ON THE CONTACT TAILS, NICKEL UNDERPLATE

345/395 SERIES CARD EDGE CONNECTOR CONTACT CODE 555,556,558,559,560 DIMENSIONS

YOUR CONNECTION TO QUALITY & SERVICE

**EDAC INC** TORONTO, ONTARIO CANADA

THESE DRAWINGS AND SPECIFICATIONS ARE THE PROPERTY OF EDAC INC.,AND SHALL NOT BE REPRODUCED, OR COPIED OR USED AS THE BASIS FOR THE MANUFACTURE OR SALE OF APPARATUS WITHOUT WRITTEN PERMISSION.

| ACAD REFERENCE NO.  | 345-ENG-MASTER   |
|---------------------|------------------|
| DRAWN: R.STA.MONICA | DATE:MAY.16/2017 |
| CHECKED:            | DATE:            |
| SCALE: 1:1          | SHEET 2 OF 2     |
| DRAWING NUMBER      | ISSUE            |
| 345-ENG-MASTER      | 1                |