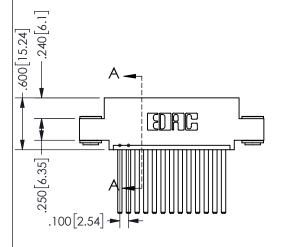

THIS IS A C.A.D. GENERATED DRAWING DO NOT MAKE MANUAL REVISIONS TO MASTER.

ISSUE NUMBER

ORIGINAL

1

<u>Contact Dimensions:</u> 544-Wire Wrap .050x.025(1.27x0.64) - Tail LG=.750(19.05) .100 (2.54) Contact Spacing x .200 (5.08) Row Spacing

.160 4.06 .330[8.38] POINT OF CARD SLOT CONTACT .370 9.4

SECTION A-A

ISSUE NUMBER ORIGINAL

1

**Contact Code 558** 

Contact Code 559

**Contact Code 560** 

INSULATOR MATERIAL: THERMOPLASTIC POLYESTER, UL 94V-0 DAP MATERIAL AVAILABLE UPON REQUEST