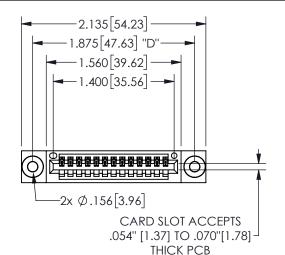

345/395 SERIES CARD EDGE CONNECTOR PART NUMBER: 345-013-544-403

YOUR CONNECTION TO QUALITY & SERVICE

**EDAC INC** TORONTO, ONTARIO CANADA

THESE DRAWINGS AND SPECIFICATIONS ARE THE PROPERTY OF EDAC INC., AND SHALL NOT BE REPRODUCED, OR COPIED OR USED AS THE BASIS FOR THE MANUFACTURE OR SALE OF APPARATUS WITHOUT WRITTEN PERMISSION.

.160 4.06 .330[8.38] POINT OF CARD SLOT CONTACT .370 9.4

SECTION A-A

ISSUE NUMBER ORIGINAL

1

**Contact Code 558** 

Contact Code 559

**Contact Code 560** 

INSULATOR MATERIAL: THERMOPLASTIC POLYESTER, UL 94V-0 DAP MATERIAL AVAILABLE UPON REQUEST