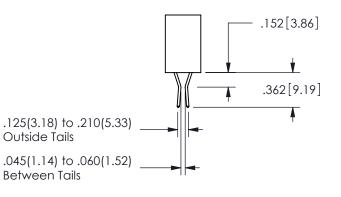

THIS IS A C.A.D. GENERATED DRAWING DO NOT MAKE MANUAL REVISIONS TO MASTER.

ISSUE NUMBER

ORIGINAL

1

<u>Contact Dimensions:</u> 544-Wire Wrap .050x.025(1.27x0.64) - Tail LG=.750(19.05) .100 (2.54) Contact Spacing x .200 (5.08) Row Spacing

CONTACT MATERIAL; COPPER ALLOY CONTACT PLATING: GOLD ON THE MATING AREA, TIN PLATING ON THE CONTACT TAILS, NICKEL UNDERPLATE

345/395 SERIES CARD EDGE CONNECTOR CONTACT CODE 555,556,558,559,560 DIMENSIONS