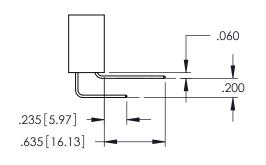

Contact Dimensions: 558-90 Degree Bend (Code 541 Contacts) See Sheet 2 for Contact Code 555, 556, 558, 559, 560 Dimensions

THIS IS A C.A.D. GENERATED DRAWING DO NOT MAKE MANUAL REVISIONS TO MASTI

ISSUE NUMBER

**Contact Code 558** 

Contact Code 559

**Contact Code 560** 

INSULATOR MATERIAL: THERMOPLASTIC POLYESTER, UL 94V-0

DAP MATERIAL AVAILABLE UPON REQUEST

CONTACT MATERIAL; COPPER ALLOY CONTACT PLATING: GOLD ON THE MATING AREA, TIN PLATING ON THE CONTACT TAILS, NICKEL UNDERPLATE

## 345/395 SERIES CARD EDGE CONNECTOR CONTACT CODE 555,556,558,559,560 DIMENSIONS

YOUR CONNECTION TO QUALITY & SERVICE

|   | ACAD REFERENCE NO. 345-ENG-MASTER |                  |  |  |  |  |
|---|-----------------------------------|------------------|--|--|--|--|
|   | DRAWN: R.STA.MONICA               | DATE:MAY.16/2017 |  |  |  |  |
|   | CHECKED:                          | DATE:            |  |  |  |  |
|   | SCALE: 1:1                        | SHEET 2 OF 2     |  |  |  |  |
| D | DRAWING NUMBER                    | ISSUE            |  |  |  |  |