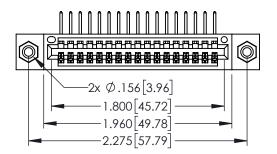

ORIGINAL

- INSULATOR MATERIAL: THERMOPLASTIC PBT BLACK, UL 94V-0
- CONTACT MATERIAL; COPPER TIN ALLOY
   CONTACT PLATING: GOLD ON THE MATING AREA, TIN PLATING ON THE CONTACT TAILS, NICKEL UNDERPLATE

| 345/395 SERIES CARD EDGE CONNECTOR PART NUMBER: 345-017-558-108 |                                                                                                        |                                   | ACAD REFERENCE NO. 345-ENG-MASTER |              |                 |           |
|-----------------------------------------------------------------|--------------------------------------------------------------------------------------------------------|-----------------------------------|-----------------------------------|--------------|-----------------|-----------|
|                                                                 |                                                                                                        |                                   | DRAWN:                            | R.STA.MONICA | DATE: <b>MA</b> | Y.16/2017 |
|                                                                 |                                                                                                        |                                   | CHECKE                            | D:           | DATE:           |           |
|                                                                 |                                                                                                        | THESE DRAWINGS AND SPECIFICATIONS | SCALE:                            | 1:1          | SHEET 1         | OF 2      |
| TORONTO, ONTARIO                                                | ARE THE PROPERTY OF EDAC INC.,AND<br>SHALL NOT BE REPRODUCED,OR COPIED<br>OR USED AS THE BASIS FOR THE | DRAWING NUMBER                    |                                   |              | ISSUE           |           |
| YOUR CONNECTION TO QU                                           | CANADA                                                                                                 | MANUFACTURE OR SALE OF APPARATUS  | 345-ENG-MASTER                    |              |                 | 1         |