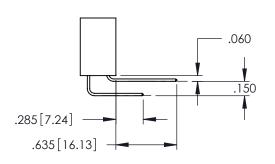

Contact Dimensions: 558-90 Degree Bend (Code 541 Contacts) See Sheet 2 for Contact Code 555, 556, 558, 559, 560 Dimensions

THIS IS A C.A.D. GENERATED DRAWING DO NOT MAKE MANUAL REVISIONS TO MASTI

ISSUE NUMBER