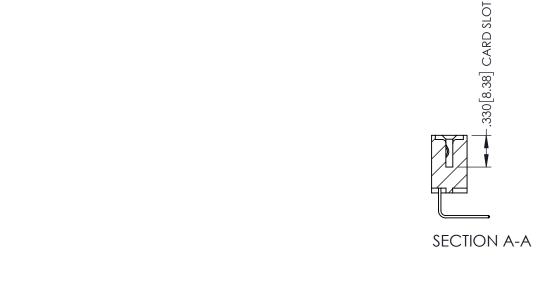

Contact Dimensions: 558-90 Degree Bend (Code 541 Contacts) See Sheet 2 for Contact Code 555, 556, 558, 559, 560 Dimensions

THIS IS A C.A.D. GENERATED DRAWING DO NOT MAKE MANUAL REVISIONS TO MASTI

ISSUE NUMBER

## 345/395 SERIES CARD EDGE CONNECTOR CONTACT CODE 555,556,558,559,560 DIMENSIONS

YOUR CONNECTION TO QUALITY & SERVICE

|   | ACAD REFERENCE NO. 345-ENG-MASTER |                  |  |  |  |  |
|---|-----------------------------------|------------------|--|--|--|--|
|   | DRAWN: R.STA.MONICA               | DATE:MAY.16/2017 |  |  |  |  |
|   | CHECKED:                          | DATE:            |  |  |  |  |
|   | SCALE: 1:1                        | SHEET 2 OF 2     |  |  |  |  |
| D | DRAWING NUMBER                    | ISSUE            |  |  |  |  |