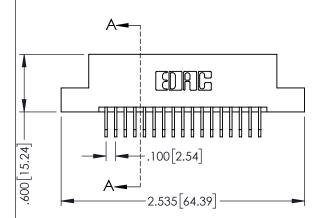

ORIGINAL

- INSULATOR MATERIAL: THERMOPLASTIC PBT BLACK, UL 94V-0
- CONTACT MATERIAL; COPPER TIN ALLOY
   CONTACT PLATING: GOLD ON THE MATING AREA, TIN PLATING ON THE CONTACT TAILS, NICKEL UNDERPLATE

| 345/395 SERIES CARD EDGE CONNECTOR PART NUMBER: 345-017-558-108 |                                                                                                        |                                   | ACAD REFERENCE NO. 345-ENG-MASTER |              |                 |           |
|-----------------------------------------------------------------|--------------------------------------------------------------------------------------------------------|-----------------------------------|-----------------------------------|--------------|-----------------|-----------|
|                                                                 |                                                                                                        |                                   | DRAWN:                            | R.STA.MONICA | DATE: <b>MA</b> | Y.16/2017 |
|                                                                 |                                                                                                        |                                   | CHECKE                            | D:           | DATE:           |           |
|                                                                 |                                                                                                        | THESE DRAWINGS AND SPECIFICATIONS | SCALE:                            | 1:1          | SHEET 1         | OF 2      |
| TORONTO, ONTARIO                                                | ARE THE PROPERTY OF EDAC INC.,AND<br>SHALL NOT BE REPRODUCED,OR COPIED<br>OR USED AS THE BASIS FOR THE | DRAWING NUMBER                    |                                   |              | ISSUE           |           |
| YOUR CONNECTION TO QU                                           | CANADA                                                                                                 | MANUFACTURE OR SALE OF APPARATUS  | 345-ENG-MASTER                    |              |                 | 1         |