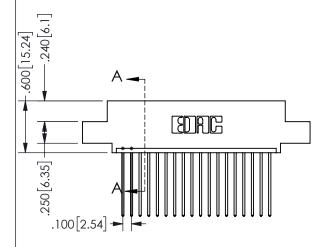

## Contact Dimensions: 541-Wire Wrap .025 Sq.(0.64 Sq.) - Tail LG=.750(19.05) .100 (2.54) Contact Spacing x .200 (5.08) Row Spacing

345/395 SERIES CARD EDGE CONNECTOR PART NUMBER: 345-018-541-402

YOUR CONNECTION TO QUALITY & SERVICE

.160 4.06 .330[8.38] POINT OF CARD SLOT CONTACT .370 9.4

345/395 SERIES CARD EDGE CONNECTOR CONTACT CODE 555,556,558,559,560 DIMENSIONS

YOUR CONNECTION TO QUALITY & SERVICE

**EDAC INC** TORONTO, ONTARIO CANADA

THESE DRAWINGS AND SPECIFICATIONS ARE THE PROPERTY OF EDAC INC.,AND SHALL NOT BE REPRODUCED, OR COPIED OR USED AS THE BASIS FOR THE MANUFACTURE OR SALE OF APPARATUS WITHOUT WRITTEN PERMISSION.