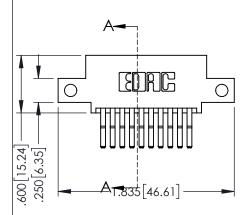

..330[8.38] CARD SLOT .160[4.06] POINT OF CONTACT **SECTION A-A** 

**Contact Code 558** 

Contact Code 559

Contact Code 560

- INSULATOR MATERIAL: THERMOPLASTIC POLYESTER, UL 94V-0 DAP MATERIAL AVAILABLE UPON REQUEST

CONTACT MATERIAL; COPPER ALLOY CONTACT PLATING: GOLD ON THE MATING AREA, TIN PLATING ON THE CONTACT TAILS, NICKEL UNDERPLATE

345/395 SERIES CARD EDGE CONNECTOR CONTACT CODE 555,556,558,559,560 DIMENSIONS