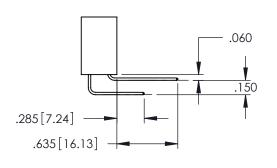

..330[8.38] CARD SLOT .160[4.06] POINT OF CONTACT **SECTION A-A** 

**Contact Code 558** 

Contact Code 559

Contact Code 560

- INSULATOR MATERIAL: THERMOPLASTIC POLYESTER, UL 94V-0 DAP MATERIAL AVAILABLE UPON REQUEST

CONTACT MATERIAL; COPPER ALLOY CONTACT PLATING: GOLD ON THE MATING AREA, TIN PLATING ON THE CONTACT TAILS, NICKEL UNDERPLATE

345/395 SERIES CARD EDGE CONNECTOR CONTACT CODE 555,556,558,559,560 DIMENSIONS