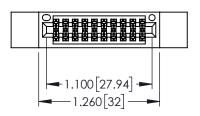

Contact Dimensions: 560-Extender Board Bend (Code 523 Contacts) See Sheet 2 for Contact Code 555, 556, 558, 559, 560 Dimensions

1

- INSULATOR MATERIAL: THERMOPLASTIC PBT BLACK, UL 94V-0 CONTACT MATERIAL; COPPER TIN ALLOY
- CONTACT PLATING: GOLD ON THE MATING AREA, TIN PLATING ON THE CONTACT TAILS, NICKEL UNDERPLATE

YOUR CONNECTION TO QUALITY & SERVICE

|   | ACAD REFERENCE NO. 345-ENG-MASTER |                 |           |  |
|---|-----------------------------------|-----------------|-----------|--|
|   | DRAWN: R.STA.MONICA               | DATE: <b>MA</b> | Y.16/2017 |  |
|   | CHECKED:                          | DATE:           |           |  |
|   | SCALE: 1:1                        | SHEET 1         | OF 2      |  |
| ) | DRAWING NUMBER                    |                 | ISSUE     |  |
|   | 345-ENG-MASTER                    |                 | 1         |  |