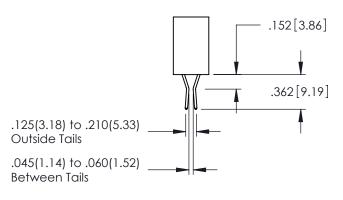

..330[8.38] CARD SLOT .160[4.06] POINT OF CONTACT **SECTION A-A** 

**Contact Code 558** 

Contact Code 559

Contact Code 560

- INSULATOR MATERIAL: THERMOPLASTIC POLYESTER, UL 94V-0 DAP MATERIAL AVAILABLE UPON REQUEST

CONTACT MATERIAL; COPPER ALLOY CONTACT PLATING: GOLD ON THE MATING AREA, TIN PLATING ON THE CONTACT TAILS, NICKEL UNDERPLATE

345/395 SERIES CARD EDGE CONNECTOR CONTACT CODE 555,556,558,559,560 DIMENSIONS