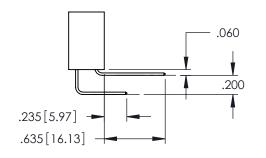

Contact Dimensions: 560-Extender Board Bend (Code 523 Contacts) See Sheet 2 for Contact Code 555, 556, 558, 559, 560 Dimensions

1

- INSULATOR MATERIAL: THERMOPLASTIC PBT BLACK, UL 94V-0 CONTACT MATERIAL; COPPER TIN ALLOY
- CONTACT PLATING: GOLD ON THE MATING AREA, TIN PLATING ON THE CONTACT TAILS, NICKEL UNDERPLATE