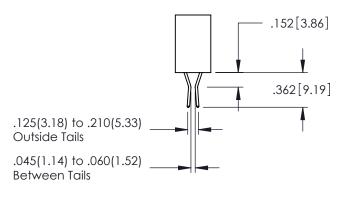

..330[8.38] CARD SLOT .160[4.06] POINT OF CONTACT **SECTION A-A** 

.107 [2.72] .082 [2.08] .157 [4] .232 [5.89] .125(3.18) to .210(5.33) .125(3.18) to .210(5.33) Outside Tails Outside Tails .045(1.14) to .060(1.52) .045(1.14) to .060(1.52) Between Tails Between Tails **Contact Code 555 Contact Code 556** 

**Contact Code 558** 

**Contact Code 559** 

Contact Code 560

INSULATOR MATERIAL: THERMOPLASTIC POLYESTER, UL 94V-0 DAP MATERIAL AVAILABLE UPON REQUEST

CONTACT MATERIAL; COPPER ALLOY CONTACT PLATING: GOLD ON THE MATING AREA, TIN PLATING ON THE CONTACT TAILS, NICKEL UNDERPLATE