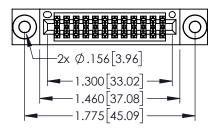

| 345/395 SERIES CARD EDGE CONNECTOR |
|------------------------------------|
| PART NUMBER: 345-024-525-803       |

| ACAD REFERENCE NO. 345-ENG-MASTER |                 |           |  |
|-----------------------------------|-----------------|-----------|--|
| DRAWN: R.STA.MONICA               | DATE: <b>MA</b> | Y.16/2017 |  |
| CHECKED:                          | DATE:           |           |  |
| SCALE: 1:1                        | SHEET 1         | OF 2      |  |
| DRAWING NUMBER                    |                 | ISSUE     |  |
| 345-ENG-MASTER                    |                 | 1         |  |