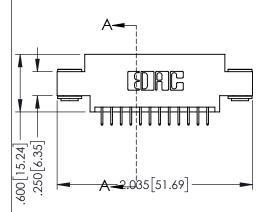

| 345/395 SERIES CARD EDGE CONNECTOR |
|------------------------------------|
| PART NUMBER: 345-024-525-803       |

| ACAD REFERENCE NO. 345-ENG-MASTER |                 |           |  |
|-----------------------------------|-----------------|-----------|--|
| DRAWN: R.STA.MONICA               | DATE: <b>MA</b> | Y.16/2017 |  |
| CHECKED:                          | DATE:           |           |  |
| SCALE: 1:1                        | SHEET 1         | OF 2      |  |
| DRAWING NUMBER                    |                 | ISSUE     |  |
| 345-ENG-MASTER                    |                 | 1         |  |