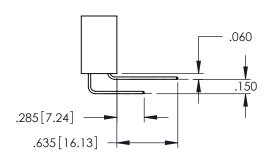

<u>Contact Dimensions:</u>
525-P.C. Tail .018 Sq.(0.46 Sq.) - Tail LG=.150(3.81)
.100 (2.54) Contact Spacing x .200 (5.08) Row Spacing

1

INSULATOR MATERIAL: THERMOPLASTIC PBT BLACK, UL 94V-0

CONTACT MATERIAL; COPPER TIN ALLOY CONTACT PLATING: GOLD ON THE MATING AREA, TIN PLATING ON THE CONTACT TAILS, NICKEL UNDERPLATE