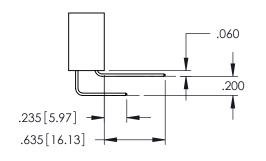

<u>Contact Dimensions:</u>
525-P.C. Tail .018 Sq.(0.46 Sq.) - Tail LG=.150(3.81)
.100 (2.54) Contact Spacing x .200 (5.08) Row Spacing

1

INSULATOR MATERIAL: THERMOPLASTIC PBT BLACK, UL 94V-0

CONTACT MATERIAL; COPPER TIN ALLOY CONTACT PLATING: GOLD ON THE MATING AREA, TIN PLATING ON THE CONTACT TAILS, NICKEL UNDERPLATE

..330[8.38] CARD SLOT .160[4.06] POINT OF CONTACT **SECTION A-A** 

.107 [2.72] .082 [2.08] .157 [4] .232 [5.89] .125(3.18) to .210(5.33) .125(3.18) to .210(5.33) Outside Tails Outside Tails .045(1.14) to .060(1.52) .045(1.14) to .060(1.52) Between Tails Between Tails **Contact Code 555 Contact Code 556** 

**Contact Code 558** 

**Contact Code 559** 

Contact Code 560

INSULATOR MATERIAL: THERMOPLASTIC POLYESTER, UL 94V-0 DAP MATERIAL AVAILABLE UPON REQUEST

CONTACT MATERIAL; COPPER ALLOY CONTACT PLATING: GOLD ON THE MATING AREA, TIN PLATING ON THE CONTACT TAILS, NICKEL UNDERPLATE