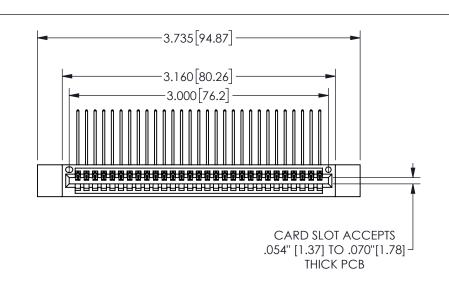

345/395 SERIES CARD EDGE CONNECTOR PART NUMBER: 345-029-559-112

YOUR CONNECTION TO QUALITY & SERVICE

**EDAC INC** TORONTO, ONTARIO CANADA

THESE DRAWINGS AND SPECIFICATIONS ARE THE PROPERTY OF EDAC INC.,AND SHALL NOT BE REPRODUCED, OR COPIED OR USED AS THE BASIS FOR THE MANUFACTURE OR SALE OF APPARATUS WITHOUT WRITTEN PERMISSION.

| SECTION A-A       |                       |  |
|-------------------|-----------------------|--|
| ACAD REFERENCE NO | D. 345-ENG-MASTER     |  |
| DRAWN: R.STA.MON  | VICA DATE:MAY.16/2017 |  |
| CHECKED:          | DATE:                 |  |
| SCALE: NTS        | SHEET 1 OF 2          |  |
| DRAWING NUMBER    | ISSUE                 |  |
| 345-ENG-MA        | ASTER 1               |  |