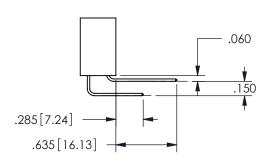

ISSUE NUMBER ORIGINAL

1

**Contact Code 558** 

Contact Code 559

Contact Code 560

INSULATOR MATERIAL: THERMOPLASTIC POLYESTER, UL 94V-0

DAP MATERIAL AVAILABLE UPON REQUEST

CONTACT MATERIAL; COPPER ALLOY

CONTACT PLATING: GOLD ON THE MATING AREA, TIN PLATING ON THE CONTACT TAILS, NICKEL UNDERPLATE

## 345/395 SERIES CARD EDGE CONNECTOR CONTACT CODE 555,556,558,559,560 DIMENSIONS

YOUR CONNECTION TO QUALITY & SERVICE

**EDAC INC** TORONTO, ONTARIO CANADA

THESE DRAWINGS AND SPECIFICATIONS ARE THE PROPERTY OF EDAC INC.,AND SHALL NOT BE REPRODUCED, OR COPIED OR USED AS THE BASIS FOR THE MANUFACTURE OR SALE OF APPARATUS WITHOUT WRITTEN PERMISSION.

| ACAD REFERENCE NO.  | 345-ENG-MASTER   |
|---------------------|------------------|
| DRAWN: R.STA.MONICA | DATE:MAY.16/2017 |
| CHECKED:            | DATE:            |
| SCALE: 1:1          | SHEET 2 OF 2     |
| DRAWING NUMBER      | ISSUE            |
| 345-ENG-MASTER      | 1                |