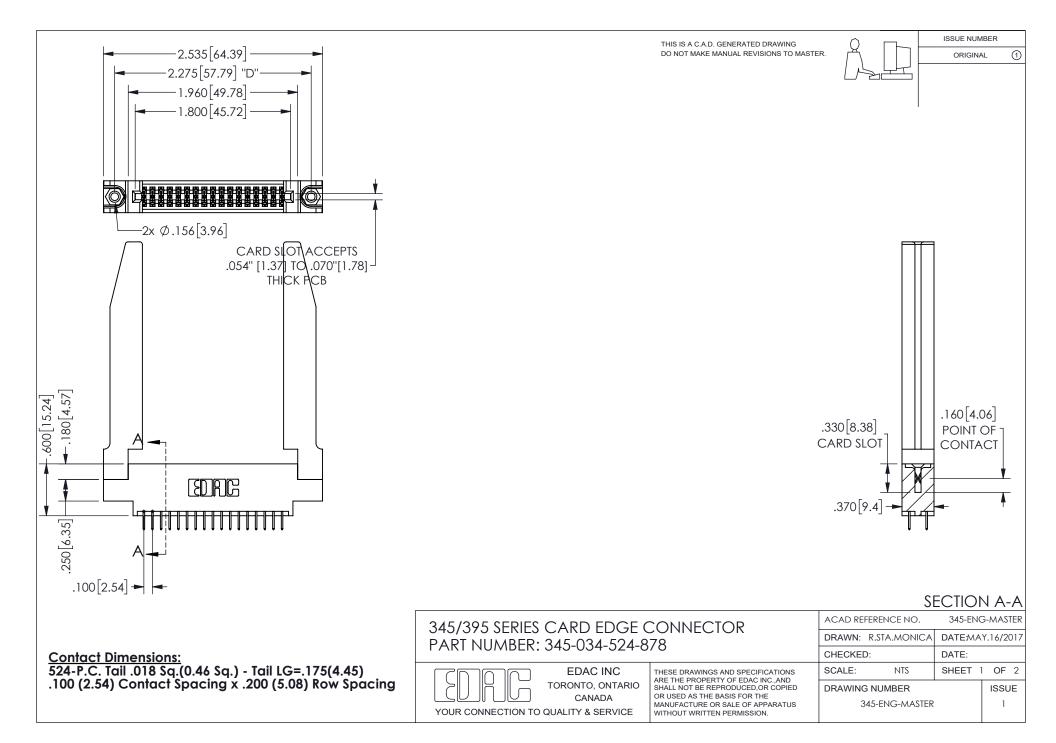

ISSUE NUMBER ORIGINAL

1

**Contact Code 558** 

Contact Code 559

Contact Code 560

INSULATOR MATERIAL: THERMOPLASTIC POLYESTER, UL 94V-0

DAP MATERIAL AVAILABLE UPON REQUEST

CONTACT MATERIAL; COPPER ALLOY

CONTACT PLATING: GOLD ON THE MATING AREA, TIN PLATING ON THE CONTACT TAILS, NICKEL UNDERPLATE

## 345/395 SERIES CARD EDGE CONNECTOR CONTACT CODE 555,556,558,559,560 DIMENSIONS

YOUR CONNECTION TO QUALITY & SERVICE

**EDAC INC** TORONTO, ONTARIO CANADA

THESE DRAWINGS AND SPECIFICATIONS ARE THE PROPERTY OF EDAC INC.,AND SHALL NOT BE REPRODUCED, OR COPIED OR USED AS THE BASIS FOR THE MANUFACTURE OR SALE OF APPARATUS WITHOUT WRITTEN PERMISSION.

| ACAD REFERENCE NO.  | 345-ENG-MASTER   |
|---------------------|------------------|
| DRAWN: R.STA.MONICA | DATE:MAY.16/2017 |
| CHECKED:            | DATE:            |
| SCALE: 1:1          | SHEET 2 OF 2     |
| DRAWING NUMBER      | ISSUE            |
| 345-ENG-MASTER      | 1                |