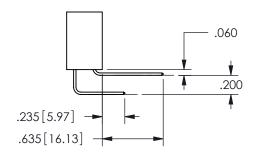

ISSUE NUMBER ORIGINAL

1

**Contact Code 558** 

Contact Code 559

Contact Code 560

INSULATOR MATERIAL: THERMOPLASTIC POLYESTER, UL 94V-0

DAP MATERIAL AVAILABLE UPON REQUEST

CONTACT MATERIAL; COPPER ALLOY

CONTACT PLATING: GOLD ON THE MATING AREA, TIN PLATING ON THE CONTACT TAILS, NICKEL UNDERPLATE

## 345/395 SERIES CARD EDGE CONNECTOR CONTACT CODE 555,556,558,559,560 DIMENSIONS

YOUR CONNECTION TO QUALITY & SERVICE

**EDAC INC** TORONTO, ONTARIO CANADA

THESE DRAWINGS AND SPECIFICATIONS ARE THE PROPERTY OF EDAC INC.,AND SHALL NOT BE REPRODUCED, OR COPIED OR USED AS THE BASIS FOR THE MANUFACTURE OR SALE OF APPARATUS WITHOUT WRITTEN PERMISSION.

| ACAD REFERENCE NO.  | 345-ENG-MASTER   |
|---------------------|------------------|
| DRAWN: R.STA.MONICA | DATE:MAY.16/2017 |
| CHECKED:            | DATE:            |
| SCALE: 1:1          | SHEET 2 OF 2     |
| DRAWING NUMBER      | ISSUE            |
| 345-ENG-MASTER      | 1                |