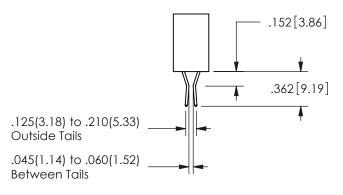

ISSUE NUMBER ORIGINAL

1

**Contact Code 558** 

Contact Code 559

Contact Code 560

INSULATOR MATERIAL: THERMOPLASTIC POLYESTER, UL 94V-0

DAP MATERIAL AVAILABLE UPON REQUEST

CONTACT MATERIAL; COPPER ALLOY

CONTACT PLATING: GOLD ON THE MATING AREA, TIN PLATING ON THE CONTACT TAILS, NICKEL UNDERPLATE

## 345/395 SERIES CARD EDGE CONNECTOR CONTACT CODE 555,556,558,559,560 DIMENSIONS

YOUR CONNECTION TO QUALITY & SERVICE

**EDAC INC** TORONTO, ONTARIO CANADA

THESE DRAWINGS AND SPECIFICATIONS ARE THE PROPERTY OF EDAC INC.,AND SHALL NOT BE REPRODUCED, OR COPIED OR USED AS THE BASIS FOR THE MANUFACTURE OR SALE OF APPARATUS WITHOUT WRITTEN PERMISSION.

| ACAD REFERENCE NO.  | 345-ENG-MASTER   |
|---------------------|------------------|
| DRAWN: R.STA.MONICA | DATE:MAY.16/2017 |
| CHECKED:            | DATE:            |
| SCALE: 1:1          | SHEET 2 OF 2     |
| DRAWING NUMBER      | ISSUE            |
| 345-ENG-MASTER      | 1                |