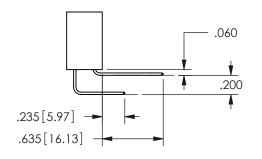

<u>Contact Dimensions:</u>
558-90 Degree Bend (Code 541 Contacts)
See Sheet 2 for Contact Code 555, 556, 558, 559, 560 **Dimensions** 

.160 4.06 .330[8.38] POINT OF CARD SLOT CONTACT .370 9.4 .200 5.08

SECTION A-A

ISSUE NUMBER ORIGINAL

1

**Contact Code 558** 

Contact Code 559

**Contact Code 560** 

INSULATOR MATERIAL: THERMOPLASTIC POLYESTER, UL 94V-0

DAP MATERIAL AVAILABLE UPON REQUEST