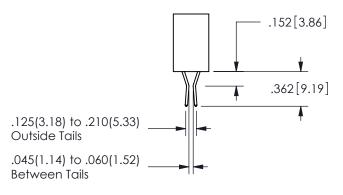

<u>Contact Dimensions:</u>
558-90 Degree Bend (Code 541 Contacts)
See Sheet 2 for Contact Code 555, 556, 558, 559, 560 **Dimensions** 

.160 4.06 .330[8.38] POINT OF CARD SLOT CONTACT .370 9.4 .200 5.08

SECTION A-A

ISSUE NUMBER ORIGINAL

1

**Contact Code 558** 

Contact Code 559

**Contact Code 560** 

INSULATOR MATERIAL: THERMOPLASTIC POLYESTER, UL 94V-0

DAP MATERIAL AVAILABLE UPON REQUEST