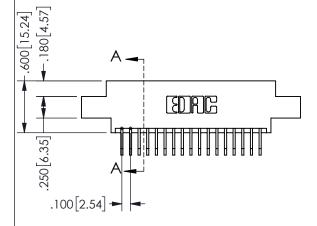

-2.535[64.39]-2.275[57.79] "D' 1.960 49.78 1.800 [45.72] -2x Ø.128[3.25] CARD SLOT ACCEPTS

> .054" [1.37] TO .070"[1.78] \( \) THICK PCB

THIS IS A C.A.D. GENERATED DRAWING DO NOT MAKE MANUAL REVISIONS TO MASTER.

## 345/395 SERIES CARD EDGE CONNECTOR PART NUMBER: 345-034-558-802

YOUR CONNECTION TO QUALITY & SERVICE

**EDAC INC** TORONTO, ONTARIO CANADA

ARE THE PROPERTY OF EDAC INC.,AND SHALL NOT BE REPRODUCED, OR COPIED OR USED AS THE BASIS FOR THE MANUFACTURE OR SALE OF APPARATUS WITHOUT WRITTEN PERMISSION.