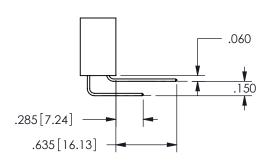

SECTION A-A

ISSUE NUMBER ORIGINAL

1

**Contact Code 558** 

Contact Code 559

Contact Code 560

INSULATOR MATERIAL: THERMOPLASTIC POLYESTER, UL 94V-0

DAP MATERIAL AVAILABLE UPON REQUEST