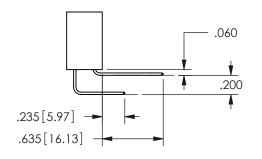

THIS IS A C.A.D. GENERATED DRAWING DO NOT MAKE MANUAL REVISIONS TO MASTER.

ISSUE NUMBER

ORIGINAL

1

<u>Contact Dimensions:</u>
560-Extender Board Bend (Code 523 Contacts)
See Sheet 2 for Contact Code 555, 556, 558, 559, 560 **Dimensions** 