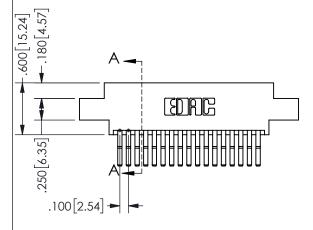

THIS IS A C.A.D. GENERATED DRAWING DO NOT MAKE MANUAL REVISIONS TO MASTER.

ISSUE NUMBER

ORIGINAL

1

<u>Contact Dimensions:</u>
560-Extender Board Bend (Code 523 Contacts)
See Sheet 2 for Contact Code 555, 556, 558, 559, 560 **Dimensions** 

SECTION A-A

ISSUE NUMBER ORIGINAL

1

**Contact Code 558** 

Contact Code 559

Contact Code 560

INSULATOR MATERIAL: THERMOPLASTIC POLYESTER, UL 94V-0

DAP MATERIAL AVAILABLE UPON REQUEST

CONTACT MATERIAL; COPPER ALLOY

CONTACT PLATING: GOLD ON THE MATING AREA, TIN PLATING ON THE CONTACT TAILS, NICKEL UNDERPLATE