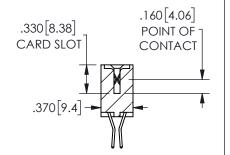

SECTION A-A

ISSUE NUMBER ORIGINAL

1

**Contact Code 558** 

Contact Code 559

Contact Code 560

INSULATOR MATERIAL: THERMOPLASTIC POLYESTER, UL 94V-0

DAP MATERIAL AVAILABLE UPON REQUEST

## 345/395 SERIES CARD EDGE CONNECTOR CONTACT CODE 555,556,558,559,560 DIMENSIONS

YOUR CONNECTION TO QUALITY & SERVICE

**EDAC INC** TORONTO, ONTARIO CANADA

THESE DRAWINGS AND SPECIFICATIONS ARE THE PROPERTY OF EDAC INC.,AND SHALL NOT BE REPRODUCED, OR COPIED OR USED AS THE BASIS FOR THE MANUFACTURE OR SALE OF APPARATUS WITHOUT WRITTEN PERMISSION.

| ACAD REFERENCE NO.  | 345-ENG-MASTER   |  |  |
|---------------------|------------------|--|--|
| DRAWN: R.STA.MONICA | DATE:MAY.16/2017 |  |  |
| CHECKED:            | DATE:            |  |  |
| SCALE: 1:1          | SHEET 2 OF 2     |  |  |
| DRAWING NUMBER      | ISSUE            |  |  |
| 345-ENG-MASTER      | 1                |  |  |