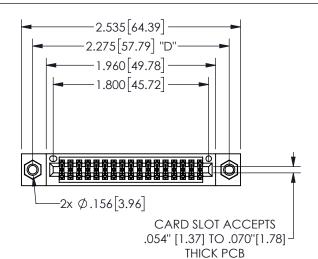

## 345/395 SERIES CARD EDGE CONNECTOR PART NUMBER: 345-034-560-807

YOUR CONNECTION TO QUALITY & SERVICE

**EDAC INC** TORONTO, ONTARIO CANADA

THESE DRAWINGS AND SPECIFICATIONS ARE THE PROPERTY OF EDAC INC.,AND SHALL NOT BE REPRODUCED, OR COPIED OR USED AS THE BASIS FOR THE MANUFACTURE OR SALE OF APPARATUS WITHOUT WRITTEN PERMISSION.

|                     | O.  |                  | 1 / 1 / 1 |
|---------------------|-----|------------------|-----------|
| ACAD REFERENCE NO.  |     | 345-ENG-MASTER   |           |
| DRAWN: R.STA.MONICA |     | DATE:MAY.16/2017 |           |
| CHECKED:            |     | DATE:            |           |
| SCALE:              | NTS | SHEET 1          | OF 2      |
| DRAWING NUMBER      |     |                  | ISSUE     |
| 345-ENG-MASTER      |     |                  | 1         |