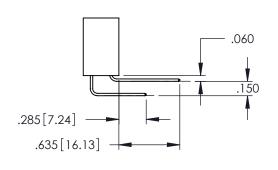

**SECTION A-A** 

..330[8.38] CARD SLOT .160[4.06] POINT OF CONTACT

.107 [2.72] .082 [2.08] .157 [4] .232 [5.89] .125(3.18) to .210(5.33) .125(3.18) to .210(5.33) Outside Tails Outside Tails .045(1.14) to .060(1.52) .045(1.14) to .060(1.52) Between Tails Between Tails **Contact Code 555 Contact Code 556** 