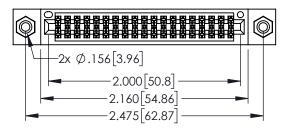

<u>Contact Dimensions:</u>
525-P.C. Tail .018 Sq.(0.46 Sq.) - Tail LG=.150(3.81)
.100 (2.54) Contact Spacing x .200 (5.08) Row Spacing

1

- INSULATOR MATERIAL: THERMOPLASTIC PBT BLACK, UL 94V-0
- CONTACT MATERIAL; COPPER TIN ALLOY CONTACT PLATING: GOLD ON THE MATING AREA, TIN PLATING ON THE CONTACT TAILS, NICKEL UNDERPLATE

| 345/395 SERIES CARD EDGE CONNECTOR PART NUMBER: 345-038-525-208 |
|-----------------------------------------------------------------|

| ACAD REFERENCE NO. 345-ENG-MASTER |                  |  |  |
|-----------------------------------|------------------|--|--|
| DRAWN: R.STA.MONICA               | DATE:MAY.16/2017 |  |  |
| CHECKED:                          | DATE:            |  |  |
| SCALE: 1:1                        | SHEET 1 OF 2     |  |  |
| DRAWING NUMBER                    | ISSUE            |  |  |
| 345-ENG-MASTER                    | 1                |  |  |