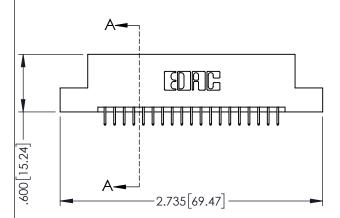

| 345/395 SERIES CARD EDGE CONNECTOR PART NUMBER: 345-038-525-208 |
|-----------------------------------------------------------------|

| ACAD REFERENCE NO. 345-ENG-MASTER |                  |  |  |
|-----------------------------------|------------------|--|--|
| DRAWN: R.STA.MONICA               | DATE:MAY.16/2017 |  |  |
| CHECKED:                          | DATE:            |  |  |
| SCALE: 1:1                        | SHEET 1 OF 2     |  |  |
| DRAWING NUMBER                    | ISSUE            |  |  |
| 345-ENG-MASTER                    | 1                |  |  |