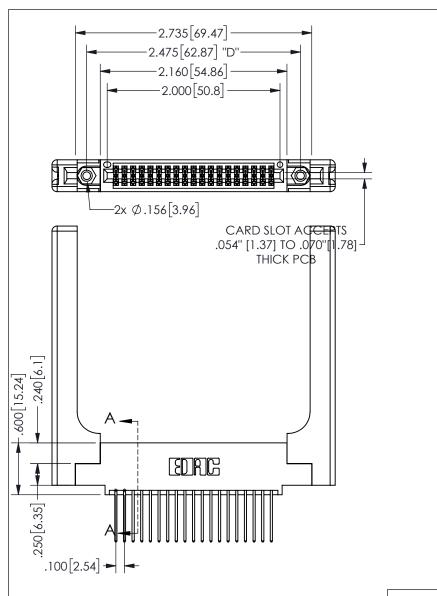

THIS IS A C.A.D. GENERATED DRAWING DO NOT MAKE MANUAL REVISIONS TO MASTER.

.330[8.38]

CARD SLOT

.370 [9.4]

ISSUE NUMBER

ORIGINAL

.160[4.06]

POINT OF

## 345/395 SERIES CARD EDGE CONNECTOR PART NUMBER: 345-038-540-558

YOUR CONNECTION TO QUALITY & SERVICE

**EDAC INC** TORONTO, ONTARIO CANADA

THESE DRAWINGS AND SPECIFICATIONS ARE THE PROPERTY OF EDAC INC., AND SHALL NOT BE REPRODUCED,OR COPIED OR USED AS THE BASIS FOR THE MANUFACTURE OR SALE OF APPARATUS WITHOUT WRITTEN PERMISSION.

<u>Contact Dimensions:</u>
540-Wire Wrap .025 Sq.(0.64 Sq.) - Tail LG=.560(14.22)
.100 (2.54) Contact Spacing x .200 (5.08) Row Spacing

ORIGINAL 1

ISSUE NUMBER

**Contact Code 558** 

Contact Code 559

**Contact Code 560** 

INSULATOR MATERIAL: THERMOPLASTIC POLYESTER, UL 94V-0 DAP MATERIAL AVAILABLE UPON REQUEST

CONTACT MATERIAL; COPPER ALLOY CONTACT PLATING: GOLD ON THE MATING AREA, TIN PLATING ON THE CONTACT TAILS, NICKEL UNDERPLATE