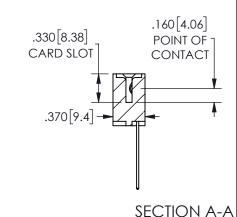

ISSUE NUMBER ORIGINAL

1

**Contact Code 558** 

Contact Code 559

**Contact Code 560** 

INSULATOR MATERIAL: THERMOPLASTIC POLYESTER, UL 94V-0 DAP MATERIAL AVAILABLE UPON REQUEST

CONTACT MATERIAL; COPPER ALLOY

CONTACT PLATING: GOLD ON THE MATING AREA, TIN PLATING ON THE CONTACT TAILS, NICKEL UNDERPLATE

## 345/395 SERIES CARD EDGE CONNECTOR CONTACT CODE 555,556,558,559,560 DIMENSIONS

YOUR CONNECTION TO QUALITY & SERVICE

**EDAC INC** TORONTO, ONTARIO CANADA

THESE DRAWINGS AND SPECIFICATIONS ARE THE PROPERTY OF EDAC INC.,AND SHALL NOT BE REPRODUCED, OR COPIED OR USED AS THE BASIS FOR THE MANUFACTURE OR SALE OF APPARATUS WITHOUT WRITTEN PERMISSION.