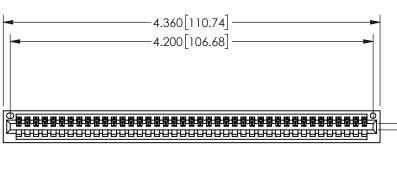

THIS IS A C.A.D. GENERATED DRAWING DO NOT MAKE MANUAL REVISIONS TO MASTER.

ISSUE NUMBER

ORIGINAL

1

CARD SLOT ACCEPTS .054" [1.37] TO .070"[1.78] <sup>⊥</sup> THICK PCB

<u>Contact Dimensions:</u>
541-Wire Wrap .025 Sq.(0.64 Sq.) - Tail LG=.750(19.05)
.100 (2.54) Contact Spacing x .200 (5.08) Row Spacing

345/395 SERIES CARD EDGE CONNECTOR PART NUMBER: 345-041-541-101

YOUR CONNECTION TO QUALITY & SERVICE

**EDAC INC** TORONTO, ONTARIO CANADA

THESE DRAWINGS AND SPECIFICATIONS ARE THE PROPERTY OF EDAC INC.,AND SHALL NOT BE REPRODUCED, OR COPIED OR USED AS THE BASIS FOR THE MANUFACTURE OR SALE OF APPARATUS WITHOUT WRITTEN PERMISSION.