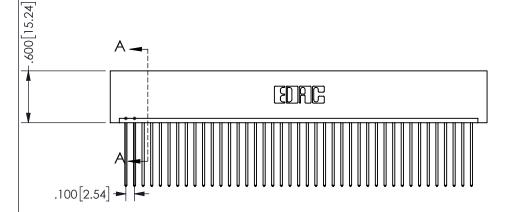

THIS IS A C.A.D. GENERATED DRAWING DO NOT MAKE MANUAL REVISIONS TO MASTER.

ISSUE NUMBER

ORIGINAL

1

CARD SLOT ACCEPTS .054" [1.37] TO .070"[1.78] <sup>⊥</sup> THICK PCB

<u>Contact Dimensions:</u>
541-Wire Wrap .025 Sq.(0.64 Sq.) - Tail LG=.750(19.05)
.100 (2.54) Contact Spacing x .200 (5.08) Row Spacing

345/395 SERIES CARD EDGE CONNECTOR PART NUMBER: 345-041-541-101

YOUR CONNECTION TO QUALITY & SERVICE

**EDAC INC** TORONTO, ONTARIO CANADA

THESE DRAWINGS AND SPECIFICATIONS ARE THE PROPERTY OF EDAC INC.,AND SHALL NOT BE REPRODUCED, OR COPIED OR USED AS THE BASIS FOR THE MANUFACTURE OR SALE OF APPARATUS WITHOUT WRITTEN PERMISSION.