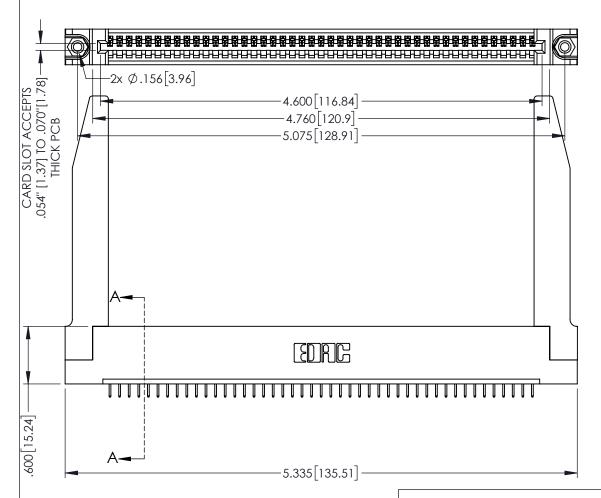

<u>Contact Dimensions:</u>
525-P.C. Tail .018 Sq.(0.46 Sq.) - Tail LG=.150(3.81)
.100 (2.54) Contact Spacing x .200 (5.08) Row Spacing

1

.160[4.06] POINT OF CONTACT CARD SLOT 330 [8.38] **SECTION A-A** 

INSULATOR MATERIAL: THERMOPLASTIC PBT BLACK, UL 94V-0

CONTACT MATERIAL; COPPER TIN ALLOY CONTACT PLATING: GOLD ON THE MATING AREA, TIN PLATING ON THE CONTACT TAILS, NICKEL UNDERPLATE

345/395 SERIES CARD EDGE CONNECTOR PART NUMBER: 345-045-525-178