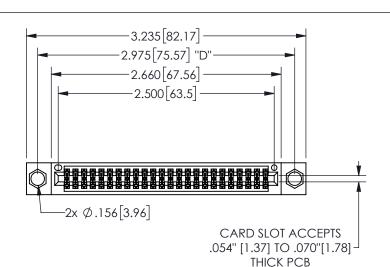

345/395 SERIES CARD EDGE CONNECTOR PART NUMBER: 345-048-540-204

YOUR CONNECTION TO QUALITY & SERVICE

**EDAC INC** TORONTO, ONTARIO CANADA

THESE DRAWINGS AND SPECIFICATIONS ARE THE PROPERTY OF EDAC INC.,AND SHALL NOT BE REPRODUCED,OR COPIED OR USED AS THE BASIS FOR THE MANUFACTURE OR SALE OF APPARATUS WITHOUT WRITTEN PERMISSION.

THIS IS A C.A.D. GENERATED DRAWING DO NOT MAKE MANUAL REVISIONS TO MASTER.

ISSUE NUMBER

ORIGINAL

1

.160 4.06 .330[8.38] POINT OF CARD SLOT CONTACT .370 9.4

-.350[8.89] .600[15.24] EDRG .100[2.54]

<u>Contact Dimensions:</u>
540-Wire Wrap .025 Sq.(0.64 Sq.) - Tail LG=.560(14.22)
.100 (2.54) Contact Spacing x .200 (5.08) Row Spacing