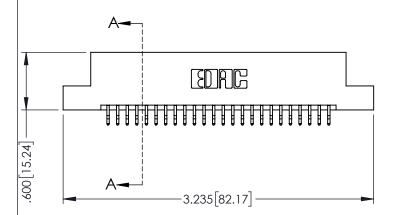

| 345/395 SERIES CARD EDGE CONNECTOR PART NUMBER: 345-048-556-207 |                             |                                                                                                                                                                                               | ACAD REFERENCE NO. 345-ENG-MASTER |                            |         |           |
|-----------------------------------------------------------------|-----------------------------|-----------------------------------------------------------------------------------------------------------------------------------------------------------------------------------------------|-----------------------------------|----------------------------|---------|-----------|
|                                                                 |                             |                                                                                                                                                                                               | DRAWN:                            | RAWN: R.STA.MONICA DATE:MA |         | Y.16/2017 |
|                                                                 |                             |                                                                                                                                                                                               | CHECKED:                          |                            | DATE:   |           |
| CONNECTION TO                                                   | EDAC INC                    | THESE DRAWINGS AND SPECIFICATIONS ARE THE PROPERTY OF EDAC INCAND SHALL NOT BE REPRODUCED,OR COPIED OR USED AS THE BASIS FOR THE MANUFACTURE OR SALE OF APPARATUS WITHOILT WRITTEN PERMISSION | SCALE:                            | 1:1                        | SHEET ' | 1 OF 2    |
|                                                                 | TORONTO, ONTARIO            |                                                                                                                                                                                               | DRAWING                           | G NUMBER                   |         | ISSUE     |
|                                                                 | CANADA<br>Quality & Service |                                                                                                                                                                                               | 345-ENG-MASTER                    |                            |         | 1         |