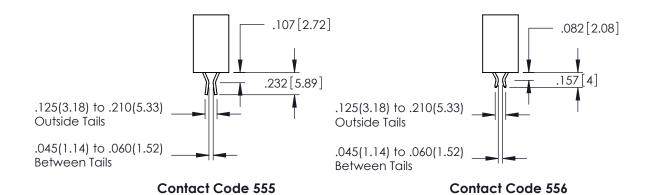

Contact Dimensions:
556-Extender Board Bend (Code 520 Contacts)
See Sheet 2 for Contact Code 555, 556, 558, 559, 560 Dimensions

- INSULATOR MATERIAL: THERMOPLASTIC PBT BLACK, UL 94V-0
- CONTACT MATERIAL; COPPER TIN ALLOY CONTACT PLATING: GOLD ON THE MATING AREA, TIN PLATING ON THE CONTACT TAILS, NICKEL UNDERPLATE

**Contact Code 558** 

Contact Code 559

Contact Code 560

INSULATOR MATERIAL: THERMOPLASTIC POLYESTER, UL 94V-0

DAP MATERIAL AVAILABLE UPON REQUEST

CONTACT MATERIAL; COPPER ALLOY CONTACT PLATING: GOLD ON THE MATING AREA, TIN PLATING ON THE CONTACT TAILS, NICKEL UNDERPLATE

345/395 SERIES CARD EDGE CONNECTOR CONTACT CODE 555,556,558,559,560 DIMENSIONS

YOUR CONNECTION TO QUALITY & SERVICE

ACAD REFERENCE NO. 345-ENG-MASTER DATE:MAY.16/2017 DRAWN: R.STA.MONICA 1:1 SHEET 2 OF 2