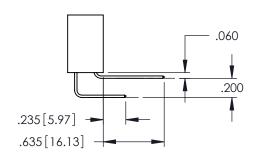

Contact Dimensions:
556-Extender Board Bend (Code 520 Contacts)
See Sheet 2 for Contact Code 555, 556, 558, 559, 560 Dimensions

- INSULATOR MATERIAL: THERMOPLASTIC PBT BLACK, UL 94V-0
- CONTACT MATERIAL; COPPER TIN ALLOY CONTACT PLATING: GOLD ON THE MATING AREA, TIN PLATING ON THE CONTACT TAILS, NICKEL UNDERPLATE

345/395 SERIES CARD EDGE CONNECTOR CONTACT CODE 555,556,558,559,560 DIMENSIONS

YOUR CONNECTION TO QUALITY & SERVICE

ACAD REFERENCE NO. 345-ENG-MASTER DATE:MAY.16/2017 DRAWN: R.STA.MONICA 1:1 SHEET 2 OF 2