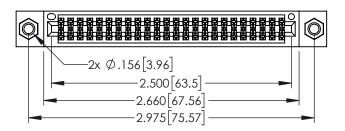

| 345/395 SERIES CARD EDGE CONNECTOR PART NUMBER: 345-048-556-207 |                             |                                                                                                                                                                                               | ACAD REFERENCE NO. 345-ENG-MASTER |                            |         |           |
|-----------------------------------------------------------------|-----------------------------|-----------------------------------------------------------------------------------------------------------------------------------------------------------------------------------------------|-----------------------------------|----------------------------|---------|-----------|
|                                                                 |                             |                                                                                                                                                                                               | DRAWN:                            | RAWN: R.STA.MONICA DATE:MA |         | Y.16/2017 |
|                                                                 |                             |                                                                                                                                                                                               | CHECKED:                          |                            | DATE:   |           |
| CONNECTION TO                                                   | EDAC INC                    | THESE DRAWINGS AND SPECIFICATIONS ARE THE PROPERTY OF EDAC INCAND SHALL NOT BE REPRODUCED,OR COPIED OR USED AS THE BASIS FOR THE MANUFACTURE OR SALE OF APPARATUS WITHOILT WRITTEN PERMISSION | SCALE:                            | 1:1                        | SHEET ' | 1 OF 2    |
|                                                                 | TORONTO, ONTARIO            |                                                                                                                                                                                               | DRAWING                           | G NUMBER                   |         | ISSUE     |
|                                                                 | CANADA<br>Quality & Service |                                                                                                                                                                                               | 345-ENG-MASTER                    |                            |         | 1         |