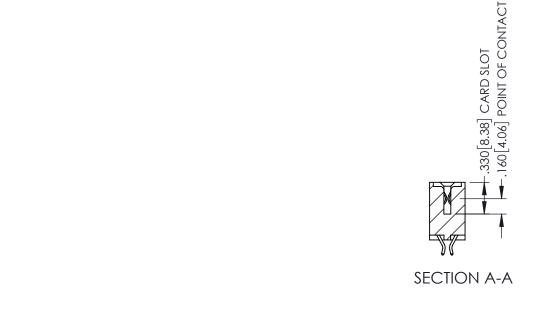

| 345/395 SERIES CARD EDGE CONNECTOR PART NUMBER: 345-048-556-207 |                             |                                                                                                                                                                                               | ACAD REFERENCE NO. 345-ENG-MASTER |                            |         |           |
|-----------------------------------------------------------------|-----------------------------|-----------------------------------------------------------------------------------------------------------------------------------------------------------------------------------------------|-----------------------------------|----------------------------|---------|-----------|
|                                                                 |                             |                                                                                                                                                                                               | DRAWN:                            | RAWN: R.STA.MONICA DATE:MA |         | Y.16/2017 |
|                                                                 |                             |                                                                                                                                                                                               | CHECKED:                          |                            | DATE:   |           |
| CONNECTION TO                                                   | EDAC INC                    | THESE DRAWINGS AND SPECIFICATIONS ARE THE PROPERTY OF EDAC INCAND SHALL NOT BE REPRODUCED,OR COPIED OR USED AS THE BASIS FOR THE MANUFACTURE OR SALE OF APPARATUS WITHOILT WRITTEN PERMISSION | SCALE:                            | 1:1                        | SHEET ' | 1 OF 2    |
|                                                                 | TORONTO, ONTARIO            |                                                                                                                                                                                               | DRAWING                           | G NUMBER                   |         | ISSUE     |
|                                                                 | CANADA<br>Quality & Service |                                                                                                                                                                                               | 345-ENG-MASTER                    |                            |         | 1         |