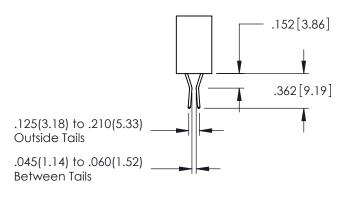

**Contact Code 558** 

Contact Code 559

**Contact Code 560** 

INSULATOR MATERIAL: THERMOPLASTIC POLYESTER, UL 94V-0 DAP MATERIAL AVAILABLE UPON REQUEST

CONTACT MATERIAL; COPPER ALLOY CONTACT PLATING: GOLD ON THE MATING AREA, TIN PLATING ON THE CONTACT TAILS, NICKEL UNDERPLATE