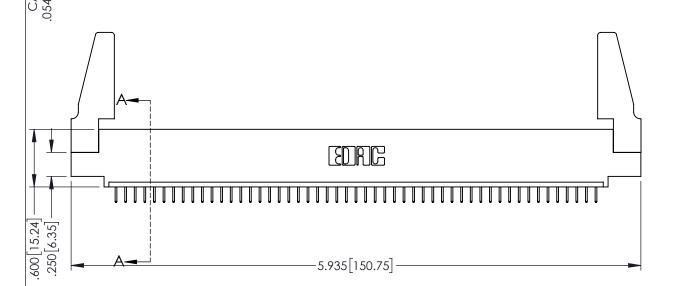

<u>Contact Dimensions:</u>
524-P.C. Tail .018 Sq.(0.46 Sq.) - Tail LG=.175(4.45)
.100 (2.54) Contact Spacing x .200 (5.08) Row Spacing

1

ACAD REFERENCE NO. 345-ENG-MASTER

INSULATOR MATERIAL: THERMOPLASTIC PBT BLACK, UL 94V-0

CONTACT MATERIAL; COPPER TIN ALLOY CONTACT PLATING: GOLD ON THE MATING AREA, TIN PLATING ON THE CONTACT TAILS, NICKEL UNDERPLATE

345/395 SERIES CARD EDGE CO PART NUMBER: 345-051-524-488

YOUR CONNECTION TO QUALITY & SERVICE

345/395 SERIES CARD EDGE CONNECTOR CONTACT CODE 555,556,558,559,560 DIMENSIONS

YOUR CONNECTION TO QUALITY & SERVICE

ACAD REFERENCE NO. 345-ENG-MASTER DATE:MAY.16/2017 DRAWN: R.STA.MONICA 1:1 SHEET 2 OF 2