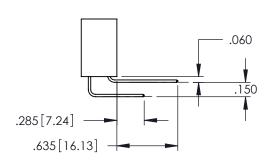

<u>Contact Dimensions:</u>
524-P.C. Tail .018 Sq.(0.46 Sq.) - Tail LG=.175(4.45)
.100 (2.54) Contact Spacing x .200 (5.08) Row Spacing

1

ACAD REFERENCE NO. 345-ENG-MASTER

INSULATOR MATERIAL: THERMOPLASTIC PBT BLACK, UL 94V-0