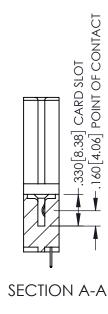

<u>Contact Dimensions:</u>
524-P.C. Tail .018 Sq.(0.46 Sq.) - Tail LG=.175(4.45)
.100 (2.54) Contact Spacing x .200 (5.08) Row Spacing

1

ACAD REFERENCE NO. 345-ENG-MASTER

INSULATOR MATERIAL: THERMOPLASTIC PBT BLACK, UL 94V-0

CONTACT MATERIAL; COPPER TIN ALLOY CONTACT PLATING: GOLD ON THE MATING AREA, TIN PLATING ON THE CONTACT TAILS, NICKEL UNDERPLATE

345/395 SERIES CARD EDGE CO PART NUMBER: 345-051-524-488

YOUR CONNECTION TO QUALITY & SERVICE

345/395 SERIES CARD EDGE CONNECTOR CONTACT CODE 555,556,558,559,560 DIMENSIONS

YOUR CONNECTION TO QUALITY & SERVICE

ACAD REFERENCE NO. 345-ENG-MASTER DATE:MAY.16/2017 DRAWN: R.STA.MONICA 1:1 SHEET 2 OF 2