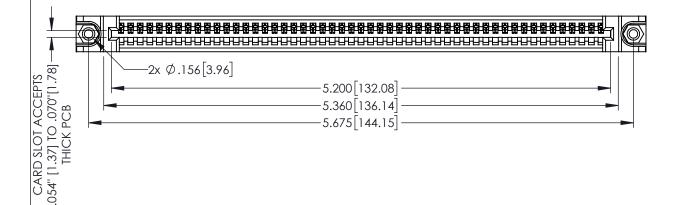

<u>Contact Dimensions:</u>
524-P.C. Tail .018 Sq.(0.46 Sq.) - Tail LG=.175(4.45)
.100 (2.54) Contact Spacing x .200 (5.08) Row Spacing

1

ACAD REFERENCE NO. 345-ENG-MASTER

INSULATOR MATERIAL: THERMOPLASTIC PBT BLACK, UL 94V-0

CONTACT MATERIAL; COPPER TIN ALLOY CONTACT PLATING: GOLD ON THE MATING AREA, TIN PLATING ON THE CONTACT TAILS, NICKEL UNDERPLATE

345/395 SERIES CARD EDGE CO PART NUMBER: 345-051-524-488

YOUR CONNECTION TO QUALITY & SERVICE

345/395 SERIES CARD EDGE CONNECTOR CONTACT CODE 555,556,558,559,560 DIMENSIONS

YOUR CONNECTION TO QUALITY & SERVICE

ACAD REFERENCE NO. 345-ENG-MASTER DATE:MAY.16/2017 DRAWN: R.STA.MONICA 1:1 SHEET 2 OF 2