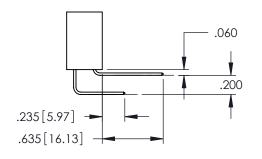

<u>Contact Dimensions:</u>
524-P.C. Tail .018 Sq.(0.46 Sq.) - Tail LG=.175(4.45)
.100 (2.54) Contact Spacing x .200 (5.08) Row Spacing

1

ACAD REFERENCE NO. 345-ENG-MASTER

INSULATOR MATERIAL: THERMOPLASTIC PBT BLACK, UL 94V-0

**Contact Code 558** 

Contact Code 559

**Contact Code 560** 

INSULATOR MATERIAL: THERMOPLASTIC POLYESTER, UL 94V-0 DAP MATERIAL AVAILABLE UPON REQUEST

CONTACT MATERIAL; COPPER ALLOY CONTACT PLATING: GOLD ON THE MATING AREA, TIN PLATING ON THE CONTACT TAILS, NICKEL UNDERPLATE

345/395 SERIES CARD EDGE CONNECTOR CONTACT CODE 555,556,558,559,560 DIMENSIONS

YOUR CONNECTION TO QUALITY & SERVICE

ACAD REFERENCE NO. 345-ENG-MASTER DATE:MAY.16/2017 DRAWN: R.STA.MONICA 1:1 SHEET 2 OF 2