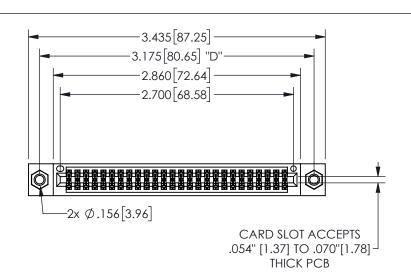

345/395 SERIES CARD EDGE CONNECTOR PART NUMBER: 345-052-524-807

YOUR CONNECTION TO QUALITY & SERVICE

**EDAC INC** TORONTO, ONTARIO CANADA

THESE DRAWINGS AND SPECIFICATIONS ARE THE PROPERTY OF EDAC INC.,AND SHALL NOT BE REPRODUCED, OR COPIED OR USED AS THE BASIS FOR THE MANUFACTURE OR SALE OF APPARATUS WITHOUT WRITTEN PERMISSION.