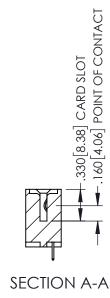

<u>Contact Dimensions:</u>
525-P.C. Tail .018 Sq.(0.46 Sq.) - Tail LG=.150(3.81)
.100 (2.54) Contact Spacing x .200 (5.08) Row Spacing

1

INSULATOR MATERIAL: THERMOPLASTIC PBT BLACK, UL 94V-0

CONTACT MATERIAL; COPPER TIN ALLOY CONTACT PLATING: GOLD ON THE MATING AREA, TIN PLATING ON THE CONTACT TAILS, NICKEL UNDERPLATE