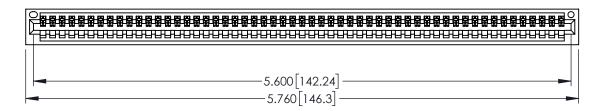

| 345/395 SERIES CARD EDGE CONNECTOR |
|------------------------------------|
| PART NUMBER: 345-055-525-101       |

| ACAD REFERENCE NO. 345-ENG-MASTER |                  |  |
|-----------------------------------|------------------|--|
| DRAWN: R.STA.MONICA               | DATE:MAY.16/2017 |  |
| CHECKED:                          | DATE:            |  |
| SCALE: 1:1                        | SHEET 1 OF 2     |  |
| DRAWING NUMBER                    | ISSUE            |  |
| 345-ENG-MASTER                    | 1                |  |