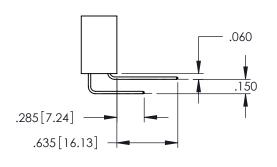

<u>Contact Dimensions:</u>
525-P.C. Tail .018 Sq.(0.46 Sq.) - Tail LG=.150(3.81)
.100 (2.54) Contact Spacing x .200 (5.08) Row Spacing

1

INSULATOR MATERIAL: THERMOPLASTIC PBT BLACK, UL 94V-0

CONTACT MATERIAL; COPPER TIN ALLOY CONTACT PLATING: GOLD ON THE MATING AREA, TIN PLATING ON THE CONTACT TAILS, NICKEL UNDERPLATE

.107 [2.72] .082 [2.08] .157 [4] .232 [5.89] .125(3.18) to .210(5.33) .125(3.18) to .210(5.33) Outside Tails Outside Tails .045(1.14) to .060(1.52) .045(1.14) to .060(1.52) Between Tails Between Tails **Contact Code 555 Contact Code 556** 