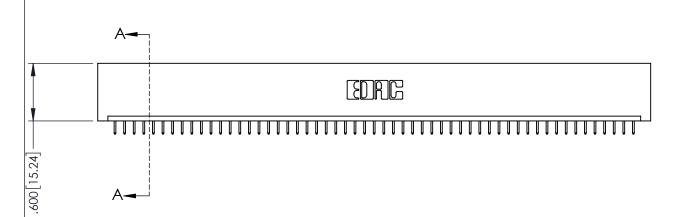

| 345/395 SERIES CARD EDGE CONNECTOR |
|------------------------------------|
| PART NUMBER: 345-055-525-101       |

| ACAD REFERENCE NO. 345-ENG-MASTER |                  |  |
|-----------------------------------|------------------|--|
| DRAWN: R.STA.MONICA               | DATE:MAY.16/2017 |  |
| CHECKED:                          | DATE:            |  |
| SCALE: 1:1                        | SHEET 1 OF 2     |  |
| DRAWING NUMBER                    | ISSUE            |  |
| 345-ENG-MASTER                    | 1                |  |