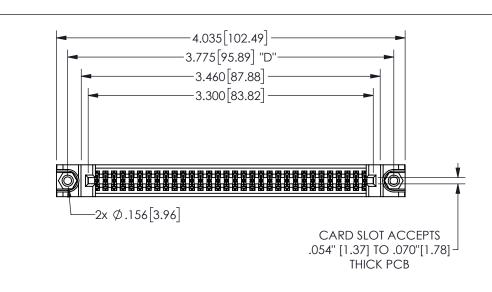

| 345/395 SERIES CARD EDGE CONNECTOR |
|------------------------------------|
| PART NUMBER: 345-064-556-288       |

YOUR CONNECTION TO QUALITY & SERVICE

**EDAC INC** TORONTO, ONTARIO CANADA

THESE DRAWINGS AND SPECIFICATIONS ARE THE PROPERTY OF EDAC INC.,AND SHALL NOT BE REPRODUCED,OR COPIED OR USED AS THE BASIS FOR THE MANUFACTURE OR SALE OF APPARATUS WITHOUT WRITTEN PERMISSION.

| ACAD REFERENCE NO. |               | 345-ENG-MASTER |           |
|--------------------|---------------|----------------|-----------|
| DRAWN:             | R.STA.MONICA  | DATE:MA        | Y.16/2017 |
| CHECKE             | D:            | DATE:          |           |
| SCALE:             | NTS           | SHEET          | OF 2      |
| DRAWING            | NUMBER        |                | ISSUE     |
| 3                  | 45-ENG-MASTER |                | 1         |