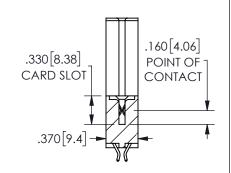

THIS IS A C.A.D. GENERATED DRAWING DO NOT MAKE MANUAL REVISIONS TO MASTER.

ISSUE NUMBER

ORIGINAL

1

.350[8.89] .600[15.24] .100[2.54]

<u>Contact Dimensions:</u>
556-Extender Board Bend (Code 520 Contacts)
See Sheet 2 for Contact Code 555, 556, 558, 559, 560 **Dimensions** 

SECTION A-A

ISSUE NUMBER ORIGINAL

1

**Contact Code 558** 

Contact Code 559

**Contact Code 560** 

INSULATOR MATERIAL: THERMOPLASTIC POLYESTER, UL 94V-0 DAP MATERIAL AVAILABLE UPON REQUEST

CONTACT MATERIAL; COPPER ALLOY

CONTACT PLATING: GOLD ON THE MATING AREA, TIN PLATING ON THE CONTACT TAILS, NICKEL UNDERPLATE