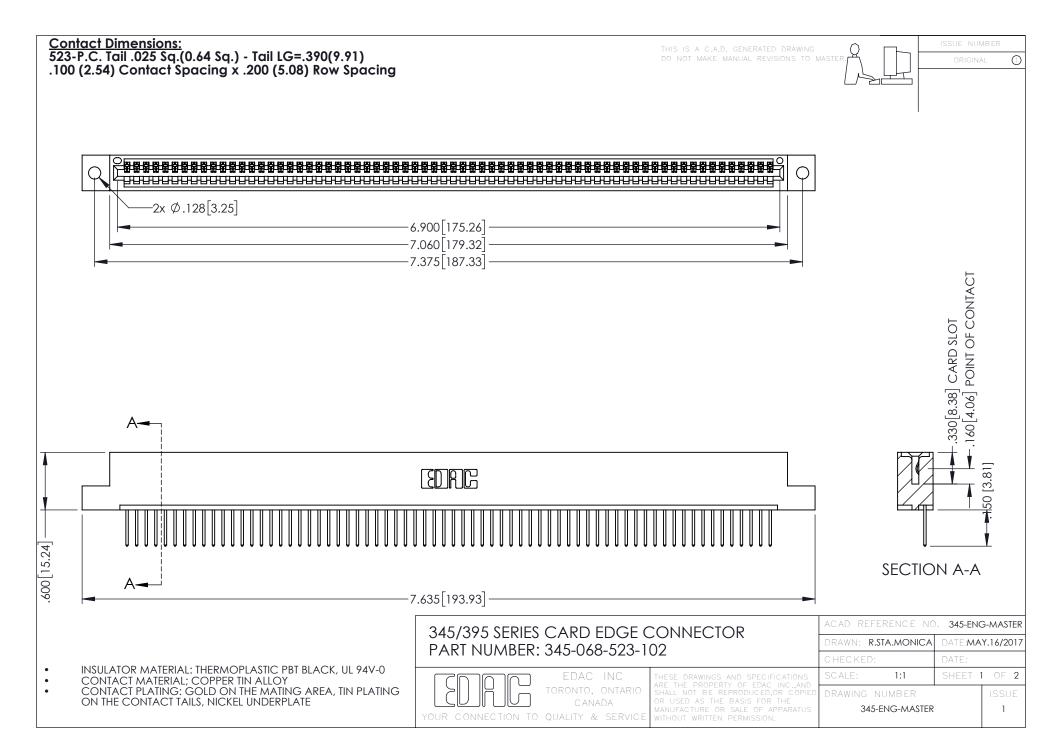

345/395 SERIES CARD EDGE CONNECTOR CONTACT CODE 555,556,558,559,560 DIMENSIONS

YOUR CONNECTION TO QUALITY & SERVICE

|      | ACAD REFERENCE NO. 345-ENG-MASTER |                  |
|------|-----------------------------------|------------------|
| S    | DRAWN: R.STA.MONICA               | DATE:MAY.16/2017 |
|      | CHECKED:                          | DATE:            |
| J ** | SCALE: 1:1                        | SHEET 2 OF 2     |
| ED   | DRAWING NUMBER                    | ISSUE            |

345-ENG-MASTER